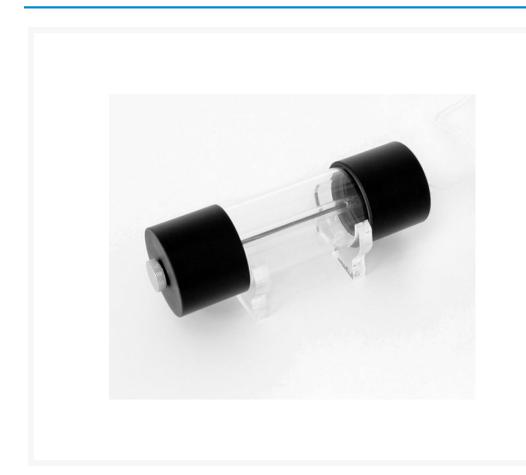

# **Short Description**

The Reactor Core reservoir is our answer to a simple, quality tube reservoir at an affordable price. The reservoir can be customized further by adding a Reactor Core CLS conversion kit, allowing you to illuminate the reservoir through an internal cathode. Perfect for making UV reactive coolants come to life.

### Description

The Reactor Core reservoir is our answer to a simple, quality tube reservoir at an affordable price. The reservoir can be customized further by adding a Reactor Core CLS conversion kit, allowing you to illuminate the reservoir through an internal cathode. Perfect for making UV reactive coolants come to life. The reservoir is composed of two CNC milled black Delrin caps that secure onto a threaded polycarbonate cylinder proven to resist cracking due to a variety of coolants over time. The reservoir features two ports on the bottom of the reservoir, and one fill port on the top. Side ports are available at an additional cost. Each reservoir comes with a pair of extra thick laser cut mounting clips and one Feser chrome fill plug.

## **Specifications**

• Reservoir Material: Polycarbonate, Cast Acrylic. Black Acetal ends

• Length: 160mm

Tube Diameter: 2"/50.8mm
Ring Diameter: 2 1/4"/57.15mm
Ports: 1 Inlet, 1 Outlet, 1 Fill-Port

• Included in Box: One Fill Port Chrome Plug, Pair of Clear Mounting Rings, 1/16" Hex Wrench (To adjust or change endcaps)