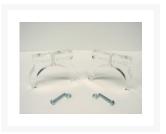

### Description

The Reactor Core reservoir is our answer to a simple, quality tube reservoir at an affordable price. The reservoir can be customized further by adding a Reactor Core CLS conversion kit, allowing you to illuminate the reservoir through an internal cathode. Perfect for making UV reactive coolants come to life. The reservoir is composed of two CNC milled black Delrin caps that secure onto a threaded polycarbonate cylinder proven to resist cracking due to a variety of coolants over time. The reservoir features two ports on the bottom of the reservoir, and one fill port on the top. Side ports are available at an additional cost. Each reservoir comes with a pair of extra thick laser cut mounting clips and one Feser chrome fill plug.

## **Specifications**

• Reservoir Material: Polycarbonate, Cast Acrylic. Black Acetal ends

• Length: 160mm

Tube Diameter: 2"/50.8mm
Ring Diameter: 2 1/4"/57.15mm
Ports: 1 Inlet, 1 Outlet, 1 Fill-Port

• Included in Box: One Fill Port Chrome Plug, Pair of Clear Mounting Rings, 1/16" Hex Wrench (To adjust or change endcaps)