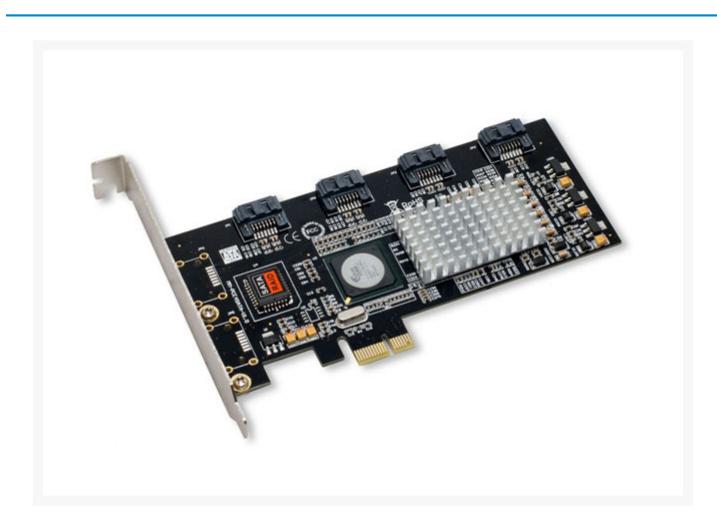

# SYBA 4-port SATA II PCI-e Software RAID Controller Card with Low Profile Bracket, SIL3124 Chipset

Special Price \$38.49 was \$54.99

**Product Images** 

Designed for speed. Connects up to 4 SATA II hard disk drives. Sil3124 chipset offers software RAID for power users.

#### **Product Details:**

Designed for speed. Connects up to 4 SATA II hard disk drives. Sil3124 chipset offers software RAID for power users.

#### Features:

- Supports Serial ATA Generation 2 Transfer Rate of 3.0 Gb/s
- Supports Serial ATA II: Port Multiplier 1.0 Specifications
- Supports Raid Function 0, 1, 5, 10
- Compliant with PCI Express Specification Revision 1.0a
- 1-Lane (x1) PCI Express Connector
- Fully Plug & Play Compatible
- Integrated Serial ATA Link and PHY Logic
- Compliant with Serial ATA 1.0 and Serial ATA II Extensions to Serial ATA 1.0 Specifications
- Backward Compatible to SATA 1.0 Specification
- Supports Four Independent Serial ATA Channels
- Independent Link, Transport, and Data FIFO
- Independent Command Fetch, Scatter/Gather, and Command Execution
- Supports Legacy Command Queuing (LCQ)
- Supports Native Command Queuing (NCQ)
- Supports Non-zero Offsets (NCQ)
- Supports Out of Order Data Delivery NCQ
- Supports FIS-based Switching with Port Multipliers

## **Specifications**

Package Includes:

- 4 channels PCI-Express Serial ATA II Host Controller Card
- 2x SATA Cables
- Low Profile Bracket

- Driver CD
- User Manual