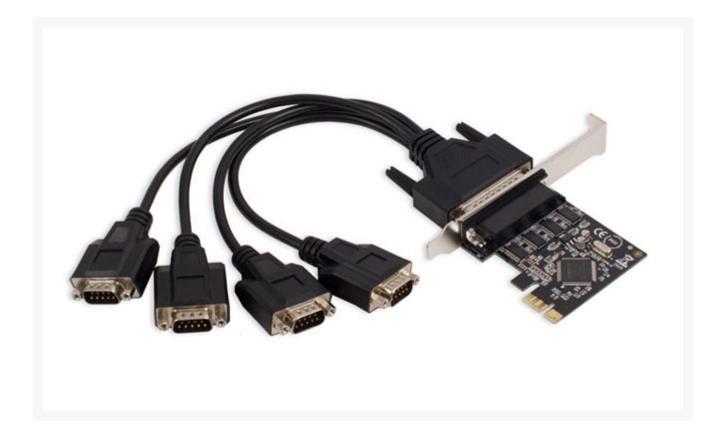

# **Product Details:**

Fan-out cable allows easy access to all ports. Ideal for connecting to modem, cellular phone, PDA, ISDN terminal adapter, satellite receiver, graphic tablet, bar code scanner, label printer, automated teller machine, GPS, finger print identification, Infra-Red transceiver, packet radio, magnetic card reader, Pos devices, multi-modem dail-up server, digital camera, automation interface, and card reader. Keeps old Serial devices

# **Product Details:**

Fan-out cable allows easy access to all ports. Ideal for connecting to modem, cellular phone, PDA, ISDN terminal adapter, satellite receiver, graphic tablet, bar code scanner, label printer, automated teller machine, GPS, finger print identification, Infra-Red transceiver, packet radio, magnetic card reader, Pos devices, multi-modem dail-up server, digital camera, automation interface, and card reader. Keeps old Serial devices alive