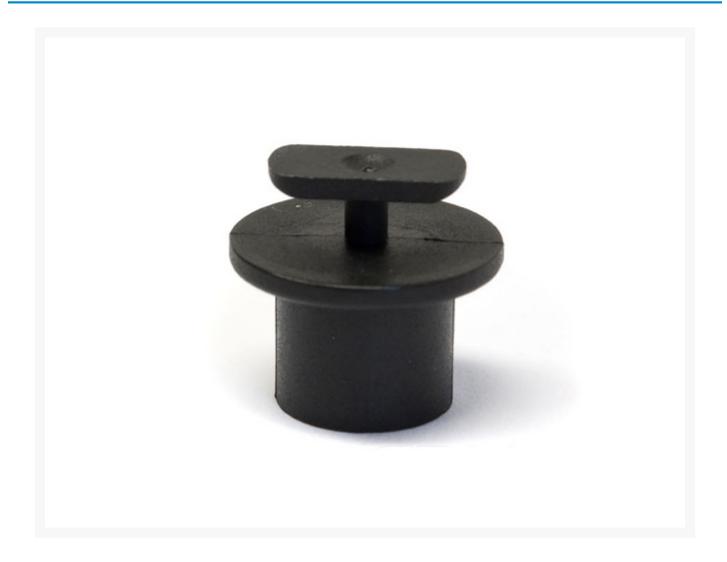

# Mod/Smart PS2/Keyboard Port Dust Cover - Black

\$0.50

#### **Short Description**

Dust Covers prevent short circuit damage from exposed drive connectors. These Mod/Smart PS2 / Keyboard

## Description

Dust Covers prevent short circuit damage from exposed drive connectors. These Mod/Smart PS2 / Keyboard Port Dust Covers are great for covering exposed ports!

Application: PS2 / Keyboard Port