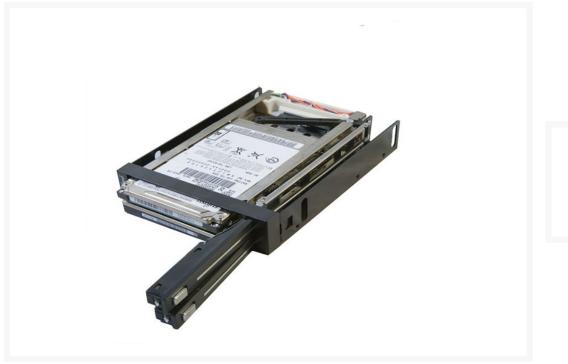

# SYBA Connectland Mobile Rack for Dual 2.5 SATA HDDs

\$25.89 was \$36.99

### **Features**

- Removable enclosure 3.5" for two 2.5" SATA hard disks
- Removable internal enclosure 3.5" for two 2.5" SATA hard disks
- Fits in any 3.5" bay. Can work in external
- Tool free and driverless hard disk installation
- Compatible Hot Swap, RAID, SATA II. Led indicators for activity and power
- NSS (Non-Scratch SATA) connectors for 50000 times ejection rate
- Aluminum case with heat ventilation holes