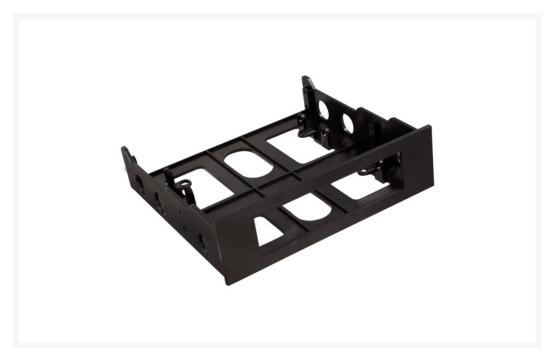

# Kingwin Plastic Internal 3.5" to 5.25" HDD Mounting Kit

\$2.40 was \$5.99

## **Short Description**

Kingwin HDM-228 Plastic Internal 3.5" to 5.25" HDD Mounting Kit

## Description

Kingwin HDM-228 Plastic Internal 3.5" to 5.25" HDD Mounting Kit

### **Features**

- Model: HDM-228
- Internal 3.5" to 5.25" H.D.D. Plastic Mounting Kit
- Quick and easy installation
- Compatible with all types of 3.5" hard drives
- For use in 5.25" internal drive bay
- Maximize space within your computer case