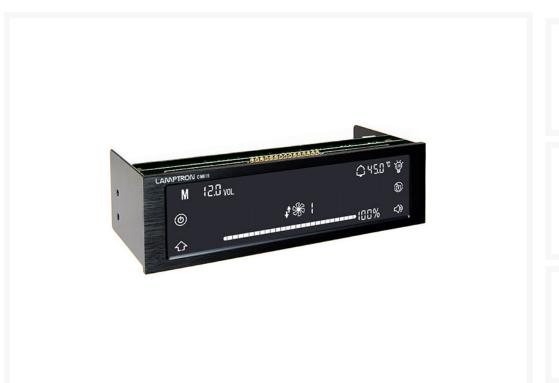

#### **Short Description**

The Lamptron CM615 brings remote connectivity to your cooling needs with network and internet access to your new controller via software compatible with Windows XP, 7 and 8. For when you are in front of your PC, the CM615 features a wide touch screen for full control at your fingertips! The CM615 comes with 6x 15W channels, an anodized black aluminum faceplate, 6x 3-pin sleeved cables and power connector.

#### Description

The Lamptron CM615 brings remote connectivity to your cooling needs with network and internet access to your new controller via software compatible with Windows XP, 7 and 8. For when you are in front of your PC, the CM615 features a wide touch screen for full control at your fingertips! The CM615 comes with 6x 15W channels, an anodized black aluminum faceplate, 6x 3-pin sleeved cables and power connector. Start-boost technology to make sure all your fans boot up when your PC does, automatic fan temperature curve and full system status monitoring.

#### **Features**

- Streamlined touch functionality to control your fan
- Software compatible with Windows XP, 7 & 8
- Easy-to-use large touchscreen
- System status monitoring
- Start Boost

### **Specifications**

- Dimension: 148.5mm\*42.5mm\*63mm(5.25" Bay)
- LCD Dimensions: 129mm\*32.5mm
- Power Output: Up to 15 watts per channel
- Control Channel: 6 Channels
- Panel Color Available: Black Anodyzed / Silver
- DC Input: +12v (Standard 4 Pin Molex / "D" Connector)
- DC Output: 0V- 12V DC
- Connectors: 6 X 2510-3pin connectors
- Recommend PSU wattage: 500w or higher