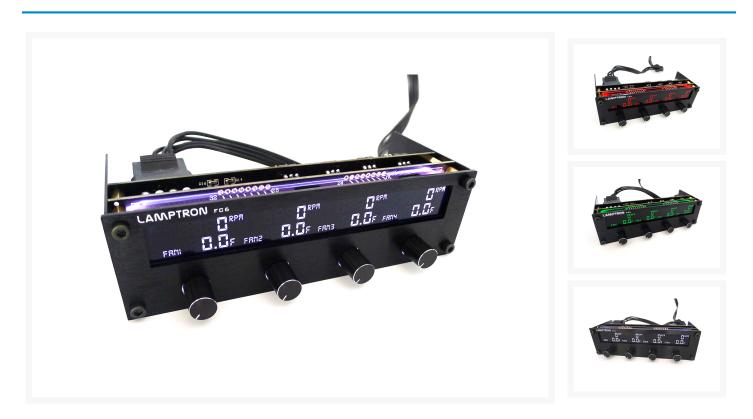

## Short Description

The FC6 fan controller is a great alternative to those other boring fan controllers with single color displays. Control your fans in style of your choice of 7 different colors. It is designed specifically for today's mainstream fans and features a "up to 20 watts per channel" design.

#### Features

• CNC milled face plate from blocks of 3/4" thick solid aluminum

- Bring out that full aesthetic appeal you always wanted in the 5.25 inch Bay
- Four knobs to control four 3pin channels
- User's choice of displaying Celsius or Fahrenheit for the bottom line readout

# Specifications

- Dimensions: 5.25" bay
- Power Output: Up to 20w per Channel
- Face Plate Color Available: Black Anodized/Silver Aluminum
- DC Input: +12v (Standard 4-Pin Connector)
- DC Output: 0-12v
- Changeable Display Color: Red, Yellow, Green, Cyan, Blue, Purple, White
- Control Channels: 4