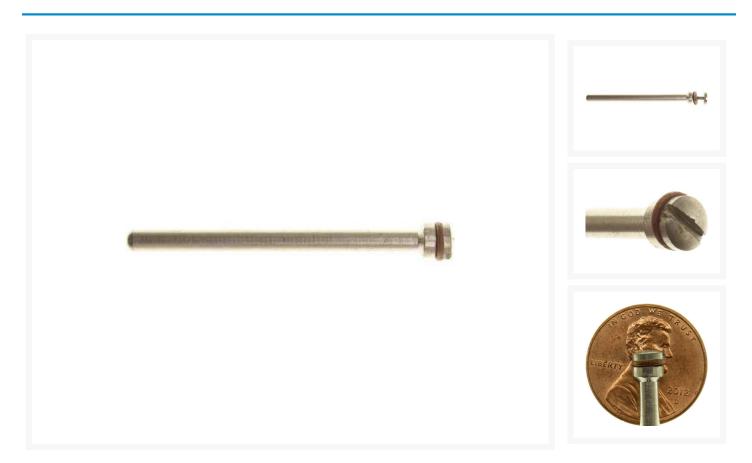

### **Product Images**

#### **Short Description**

1/16 inch Small Head Screw Mandrel Arbor

## Description

1/16 inch Small Head Screw Mandrel Arbor

- 1/8 inch shank
- Head is about 3/16 inch diameter
- Mandrel is about 1 3/4 inches long overall
- Use with wheels which have 1/16 inch center hole
- For use with Dremel rotary tools
- New but not in retail packaging