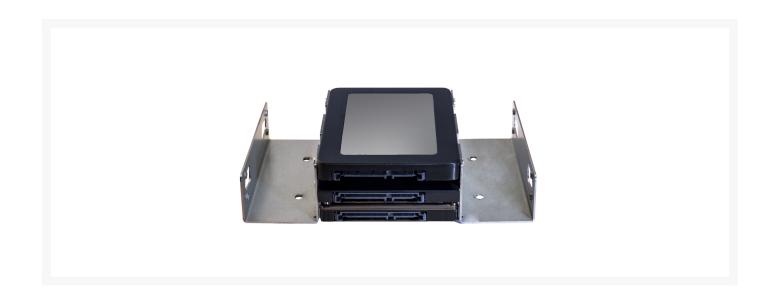

# Kingwin Internal 2.5" to 3.5" HDD Metal Mounting Kit

Special Price \$2.80 was \$6.99

### **Features**

- Model: HDM-230
- Quick and easy installation
- Compatible with all types of 2.5" HDD/SSD
- Convert any 3 x 2.5" HDD/SSD into a 5.25" drive bay
- For use in 5.25" internal drive bay
- Maximize space within your computer case
- Screw pack included to mount the drives

| Weight:        | 0.2 Lb         |
|----------------|----------------|
| Color:         | Silver         |
| Supported HDD: | 2.5" HDD / SSD |