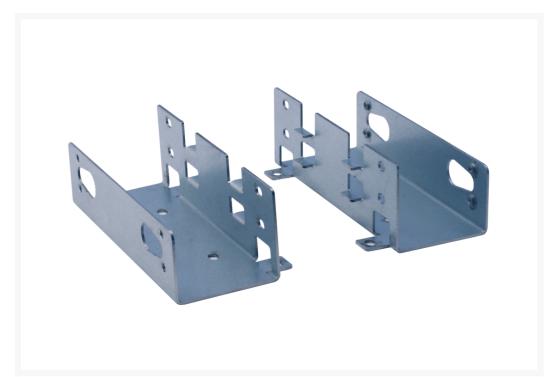

# Kingwin Internal 2.5" to 3.5" HDD Metal Mounting Kit

Special Price \$2.80 was \$6.99

### **Features**

- Model: HDM-230
- Quick and easy installation
- Compatible with all types of 2.5" HDD/SSD
- Convert any 3 x 2.5" HDD/SSD into a 5.25" drive bay
- For use in 5.25" internal drive bay
- Maximize space within your computer case
- Screw pack included to mount the drives