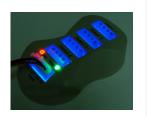

#### **Features**

- 1 X 4-pin molex Input and 6 x 3-pin fan Output
- 6 X Blue LEDs to indicate the power on status
- Easy Installation
- Neat up your PC perfectly from messy fan wires

Provides power to up to 6 fans

#### Easy Installation:

- Easy Installation
- Plug it to 4-Pin female Molex of your PSU
- LED indicators lighting means successful connection. If one or two failed to light, please check your connection again.
- Just paste the unit to anywhere in your case with base adhesive tape.