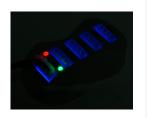

#### **Features**

- 1 X 4-pin molex Input and 6 x 3-pin fan Output
- 6 X Blue LEDs to indicate the power on status
- Easy Installation
- Neat up your PC perfectly from messy fan wires

Provides power to up to 6 fans

#### Easy Installation:

- Easy Installation
- Plug it to 4-Pin female Molex of your PSU
- LED indicators lighting means successful connection. If one or two failed to light, please check your connection again.
- Just paste the unit to anywhere in your case with base adhesive tape.