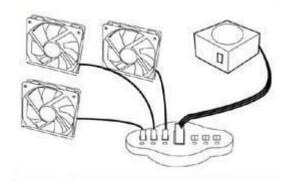

# **Short Description**

Almost every computer case can use this handy device! The Sunbeam Multi-fan Power Port will tidy up your case by providing a central port to plug in six individual fans. All you need to add is one molex connector from your power supply to power thus small hub. In addition, the the multi-fan port port has a blue LED for each fan header. So, there is not need for tons of splitters and adapters anymore with the Sunbeam Multi-fan power port!

### Description

Almost every computer case can use this handy device! The Sunbeam Multi-fan Power Port will tidy up your case by providing a central port to plug in six individual fans. All you need to add is one molex connector from your power supply to power thus small hub. In addition, the the multi-fan port port has a blue LED for each fan header. So, there is not need for tons of splitters and adapters anymore with the Sunbeam Multi-fan power port!

#### **Features**

- 1 X 4-pin molex Input and 6 x 3-pin fan Output
- 6 X Blue LEDs to indicate the power on status
- Easy Installation
- Neat up your PC perfectly from messy fan wires

Provides power to up to 6 fans