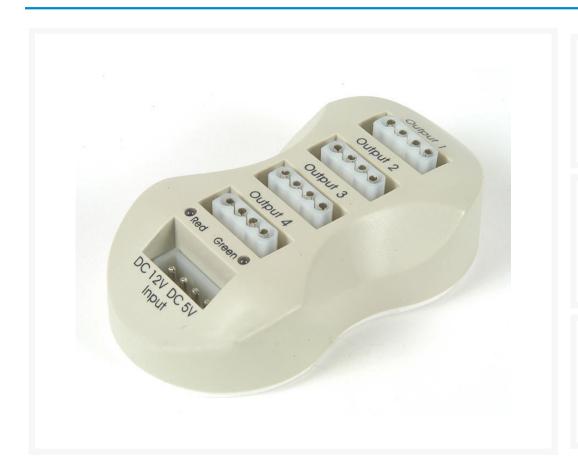

# **Short Description**

Almost every computer case can use this handy device! The Sunbeam Multi-fan Power Port will tidy up your case by providing a central port to plug in six individual fans. All you need to add is one molex connector from your power supply to power thus small hub. In addition, the the multi-fan port port has a blue LED for each fan header. So, there is not need for tons of splitters and adapters anymore with the Sunbeam Multi-fan power port!

### Description

Almost every computer case can use this handy device! The Sunbeam Multi-fan Power Port will tidy up your case by providing a central port to plug in six individual fans. All you need to add is one molex connector from your power supply to power thus small hub. In addition, the the multi-fan port port has a blue LED for each fan header. So, there is not need for tons of splitters and adapters anymore with the Sunbeam Multi-fan power port!

#### **Features**

- 1 X 4-pin molex Input and 6 x 3-pin fan Output
- 6 X Blue LEDs to indicate the power on status
- Easy Installation
- Neat up your PC perfectly from messy fan wires

Provides power to up to 6 fans

### **Specifications**

Input Voltage: 12VOutput Voltage: 12VColor of LED's: Blue

• Dimensions: H 8.8 cm X W 5.4 cm X D1.9cm