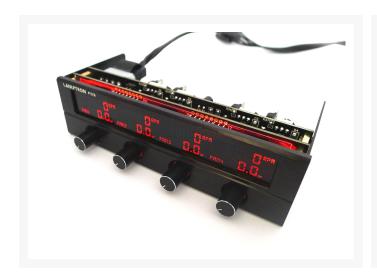

## **Product Images**

# Specifications

• Dimentions: 5.25" bay

• Power Output: Up to 30w per Channel

• Face Plate Color Available: Black Anodized/Silver Aluminium

• DC Input: +12v (Standard 4-Pin Connector)

• DC Output: 0-12v

• Changeable Display Color: Red, Yellow, Green, Cyan, Blue, Purple, White