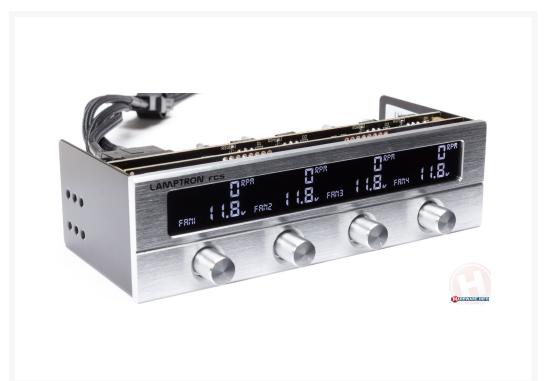

# Lamptron FC5V2 30 Watts Per Channel 4 Channel Multi-Color Fan Controller Silver

\$59.99

### **Features**

- New and Improved LCD!
- CNC milled face plate from blocks of 3/4" thick soild aluminium
- Bring out that full aesthetic appeal you always wanted in the 5.25 inch Bay
- Four knobs to control four 3pin channels
- User's choice of displaying Celsius, Fahrenheit, or Voltages for the bottom line readout

# Specifications

• Dimentions: 5.25" bay

• Power Output: Up to 30w per Channel

• Face Plate Color Available: Black Anodized/Silver Aluminium

• DC Input: +12v (Standard 4-Pin Connector)

• DC Output: 0-12v

• Changeable Display Color: Red, Yellow, Green, Cyan, Blue, Purple, White