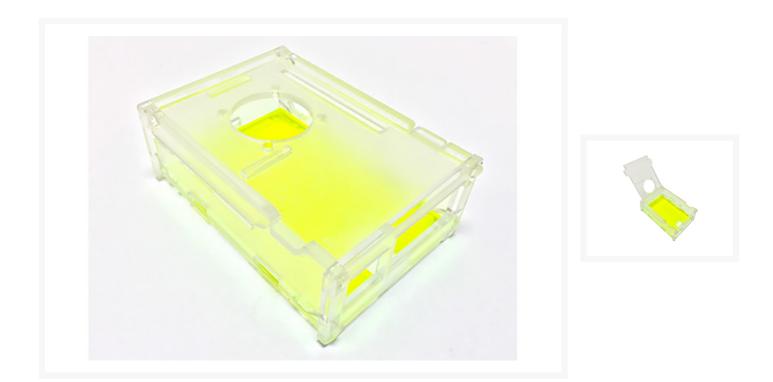

## Product Images

## Short Description

Clear Acrylic Raspberry Pi Model B+ / Pi 2 Case with light green clear base plate – total six plates, just follow the enclosed instruction, snap-on and ready to go. There is a predrilled hole for 30mm fan. The color Raspberry Pi Logo sticker included for you to label anywhere you like. This case works for the Raspberry Pi Model B+ / Pi 2 only. It does not work for the Raspberry Pi Model A or B. It does work with the model A+ but there will be a bit of empty space, you'll need to snake your USB cable or connector through the front holes which may not work if the cable is bulky. No Raspberry Pi included. This is just the enclosure. Clear Acrylic Raspberry Pi Model B+ / Pi 2 Case with light green clear base plate – total six plates, just follow the enclosed instruction, snap-on and ready to go. There is a predrilled hole for 30mm fan. The color Raspberry Pi Logo sticker included for you to label anywhere you like. This case works for the Raspberry Pi Model B+ / Pi 2 only. It does not work for the Raspberry Pi Model A or B. It does work with the model A+ but there will be a bit of empty space, you'll need to snake your USB cable or connector through the front holes which may not work if the cable is bulky. No Raspberry Pi included. This is just the enclosure.