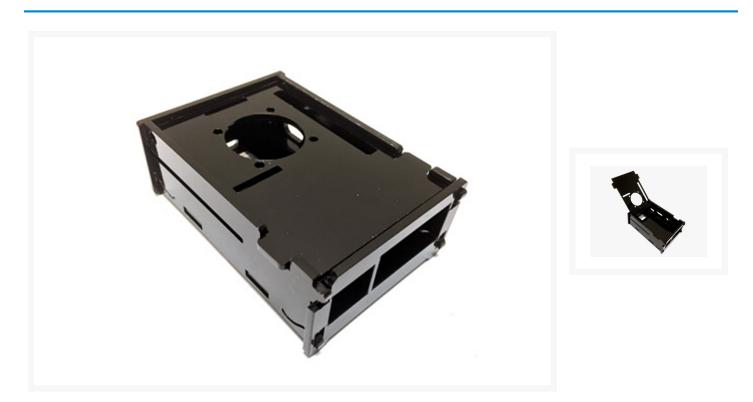

## Short Description

Clear Acrylic Raspberry Pi Model B+ / Pi 2 Case with light green clear base plate – total six plates, just follow the enclosed instruction, snap-on and ready to go. There is a predrilled hole for 30mm fan. The color Raspberry Pi Logo sticker included for you to label anywhere you like. This case works for the Raspberry Pi Model B+ / Pi 2 only. It does not work for the Raspberry Pi Model A or B. It does work with the model A+ but there will be a bit of empty space, you'll need to snake your USB cable or connector through the front holes which may not work if the cable is bulky. No Raspberry Pi included. This is just the enclosure. Clear Acrylic Raspberry Pi Model B+ / Pi 2 Case with light green clear base plate – total six plates, just follow the enclosed instruction, snap-on and ready to go. There is a predrilled hole for 30mm fan. The color Raspberry Pi Logo sticker included for you to label anywhere you like. This case works for the Raspberry Pi Model B+ / Pi 2 only. It does not work for the Raspberry Pi Model A or B. It does work with the model A+ but there will be a bit of empty space, you'll need to snake your USB cable or connector through the front holes which may not work if the cable is bulky. No Raspberry Pi included. This is just the enclosure.