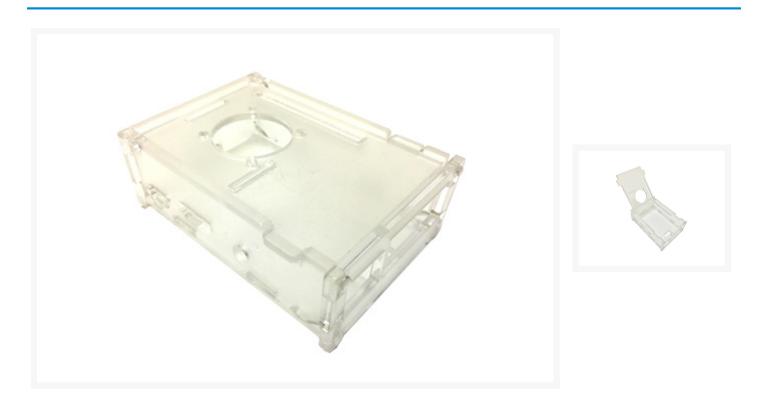

## Short Description

Clear Acrylic Raspberry Pi Model B+ / Pi 2 Case with light green clear base plate – total six plates, just follow the enclosed instruction, snap-on and ready to go. There is a predrilled hole for 30mm fan. The color Raspberry Pi Logo sticker included for you to label anywhere you like. This case works for the Raspberry Pi Model B+ / Pi 2 only. It does not work for the Raspberry Pi Model A or B. It does work with the model A+ but there will be a bit of empty space, you'll need to snake your USB cable or connector through the front holes which may not work if the cable is bulky. No Raspberry Pi included. This is just the enclosure. Clear Acrylic Raspberry Pi Model B+ / Pi 2 Case with light green clear base plate – total six plates, just follow the enclosed instruction, snap-on and ready to go. There is a predrilled hole for 30mm fan. The color Raspberry Pi Logo sticker included for you to label anywhere you like. This case works for the Raspberry Pi Model B+ / Pi 2 only. It does not work for the Raspberry Pi Model A or B. It does work with the model A+ but there will be a bit of empty space, you'll need to snake your USB cable or connector through the front holes which may not work if the cable is bulky. No Raspberry Pi included. This is just the enclosure.