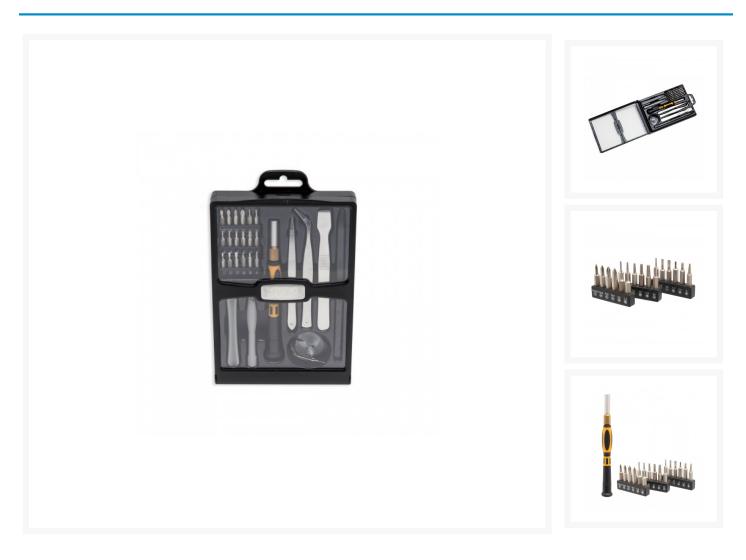

### Short Description

With this Syba SY-ACC65067 Multi-Function disassembly repair tool kit 27 piece, professional-grade tool kit, you'll never need to put your tablet or smart phone's future in the hands of a stranger..

# Description

With this Syba SY-ACC65067 Multi-Function disassembly repair tool kit 27 piece, professional-grade tool kit, you'll never need to put your tablet or smart phone's future in the hands of a stranger. 18 different bits fit the

most screw heads commonly used in modern electronics manufacture, and the additional tools help to safely and easily remove the cover from your tablet, smart phone, or whatever other electronic device you're repairing. Use this precision tool kit to open, install, or repair your current home electronics. This is an essential kit for any electrical engineer, professional or novice. Easy operation, light weight and mini size.

#### Specifications

- Aluminum Alloy Handle
- Bits Included: SL1.5 SL2.0 SL2.5 PH000 PH00 PH0 PH1 Torx:T4, T5, T6, T8, T10 Hex:1.5, 2.0 Pentalobe 0.8-1.2 Tri-Lobe #0 Torx Plus Tamper6 (Flower Pentalobe)
- 2Pcs Plastic Prying Tools
- Extension Bar
- Guitar Pick Opening Tool
- Soldering Scraper Tool
- Suction Vacuum Opener
- 2Pcs Tweezers
- Sim Card Ejector Pin Tool
- Nylon ESD-saf Probe with Pointed and Blade Ends
- Plastic Box