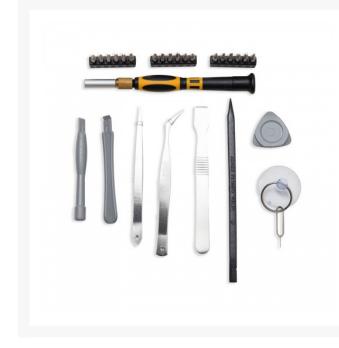

#### Specifications

- Aluminum Alloy Handle
- Bits Included: SL1.5 SL2.0 SL2.5 PH000 PH00 PH0 PH1 Torx:T4, T5, T6, T8, T10 Hex:1.5, 2.0 Pentalobe 0.8-1.2 Tri-Lobe #0 Torx Plus Tamper6 (Flower Pentalobe)
- 2Pcs Plastic Prying Tools
- Extension Bar
- Guitar Pick Opening Tool
- Soldering Scraper Tool
- Suction Vacuum Opener
- 2Pcs Tweezers
- Sim Card Ejector Pin Tool
- Nylon ESD-saf Probe with Pointed and Blade Ends
- Plastic Box