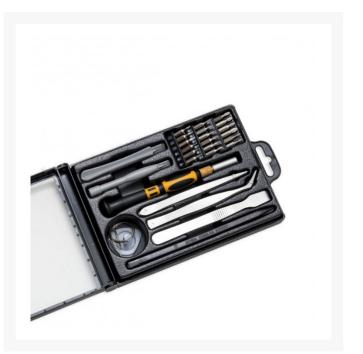

### Short Description

With this Syba SY-ACC65067 Multi-Function disassembly repair tool kit 27 piece, professional-grade tool kit, you'll never need to put your tablet or smart phone's future in the hands of a stranger..

# Description

With this Syba SY-ACC65067 Multi-Function disassembly repair tool kit 27 piece, professional-grade tool kit, you'll never need to put your tablet or smart phone's future in the hands of a stranger. 18 different bits fit the