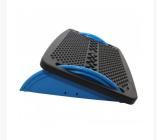

# SYBA Foot Rest with Plastic Support- Black/Blue

\$10.47 was \$14.95

## **Short Description**

Put your feet up and relax! This ergonomically-designed foot rest comes with a massaging texture. 45 degrees of motion. Two step setup with clear instructions on the box.

## Description

Put your feet up and relax! This ergonomically-designed foot rest comes with a massaging texture. 45 degrees of motion. Two step setup with clear instructions on the box.

#### **Features**

- Ergonomic Design in Red
- Comfortable Massage Function
- Durable Hard-Plastic Frame
- Smooth flating tilt, get rid of tiredness from your feet
- Easy to Assemble
- Easy-Clean Surface
- 16.75" x 12" Platform

#### Package Content

- 1x Textured Platform (16.5" x 12")
- 1x Base Assembly (3 pieces / Blue)