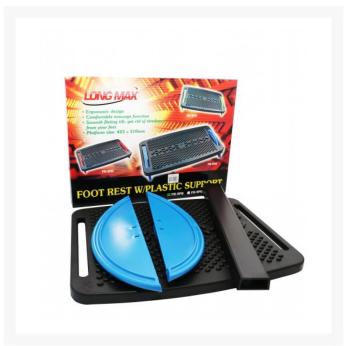

#### Package Content

- 1x Textured Platform (16.5" x 12")
- 1x Base Assembly (3 pieces / Blue)

### **Additional Information**

| Brand          | SYBA         |
|----------------|--------------|
| SKU            | SY-ACC65076  |
| Weight         | 2.9000       |
| Color          | Black/Blue   |
| Vendor SKU/EAN | 810154010226 |
| Special Price  | \$10.47      |