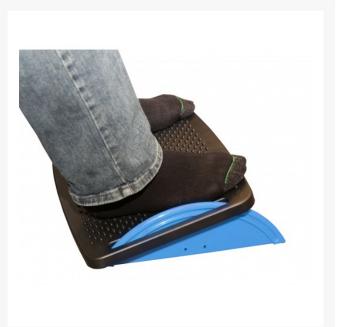

## **Short Description**

Put your feet up and relax! This ergonomically-designed foot rest comes with a massaging texture. 45 degrees of motion. Two step setup with clear instructions on the box.

## Description

Put your feet up and relax! This ergonomically-designed foot rest comes with a massaging texture. 45 degrees of motion. Two step setup with clear instructions on the box.

#### **Features**

- Ergonomic Design in Red
- Comfortable Massage Function
- Durable Hard-Plastic Frame
- Smooth flating tilt, get rid of tiredness from your feet
- Easy to Assemble
- Easy-Clean Surface
- 16.75" x 12" Platform