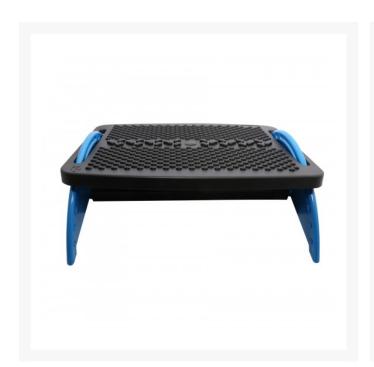

## **Short Description**

Put your feet up and relax! This ergonomically-designed foot rest comes with a massaging texture. 45 degrees of motion. Two step setup with clear instructions on the box.

## Description

Put your feet up and relax! This ergonomically-designed foot rest comes with a massaging texture. 45 degrees of motion. Two step setup with clear instructions on the box.

#### **Features**

- Ergonomic Design in Red
- Comfortable Massage Function
- Durable Hard-Plastic Frame
- Smooth flating tilt, get rid of tiredness from your feet
- Easy to Assemble
- Easy-Clean Surface
- 16.75" x 12" Platform

#### Package Content

- 1x Textured Platform (16.5" x 12")
- 1x Base Assembly (3 pieces / Blue)