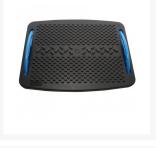

# SYBA Foot Rest with Plastic Support- Black/Blue

\$10.47 was \$14.95

## **Short Description**

Put your feet up and relax! This ergonomically-designed foot rest comes with a massaging texture. 45 degrees of motion. Two step setup with clear instructions on the box.

## Description

Put your feet up and relax! This ergonomically-designed foot rest comes with a massaging texture. 45 degrees of motion. Two step setup with clear instructions on the box.

#### **Features**

- Ergonomic Design in Red
- Comfortable Massage Function
- Durable Hard-Plastic Frame
- Smooth flating tilt, get rid of tiredness from your feet
- Easy to Assemble
- Easy-Clean Surface
- 16.75" x 12" Platform

#### Package Content

- 1x Textured Platform (16.5" x 12")
- 1x Base Assembly (3 pieces / Blue)