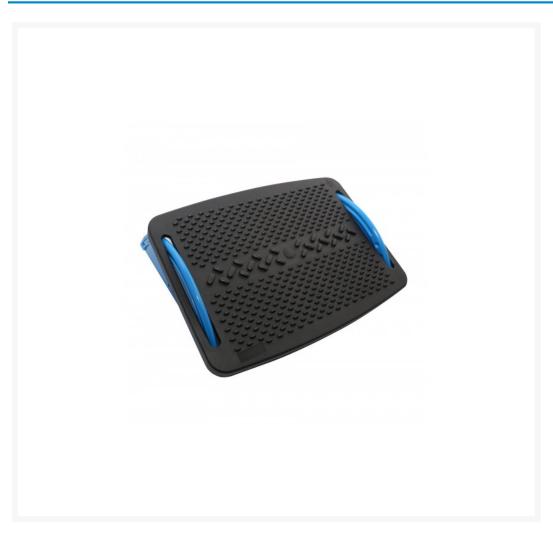

# SYBA Foot Rest with Plastic Support- Black/Blue

\$10.47 was \$14.95

## **Short Description**

Put your feet up and relax! This ergonomically-designed foot rest comes with a massaging texture. 45 degrees of motion. Two step setup with clear instructions on the box.

## Description

Put your feet up and relax! This ergonomically-designed foot rest comes with a massaging texture. 45 degrees of motion. Two step setup with clear instructions on the box.

#### **Features**

- Ergonomic Design in Red
- Comfortable Massage Function
- Durable Hard-Plastic Frame
- Smooth flating tilt, get rid of tiredness from your feet
- Easy to Assemble
- Easy-Clean Surface
- 16.75" x 12" Platform

#### Package Content

- 1x Textured Platform (16.5" x 12")
- 1x Base Assembly (3 pieces / Blue)