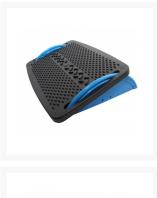

# SYBA Foot Rest with Plastic Support- Black/Blue

\$10.47 was \$14.95

## **Short Description**

Put your feet up and relax! This ergonomically-designed foot rest comes with a massaging texture. 45 degrees of motion. Two step setup with clear instructions on the box.

## Description

Put your feet up and relax! This ergonomically-designed foot rest comes with a massaging texture. 45 degrees of motion. Two step setup with clear instructions on the box.

#### **Features**

- Ergonomic Design in Red
- Comfortable Massage Function
- Durable Hard-Plastic Frame
- Smooth flating tilt, get rid of tiredness from your feet
- Easy to Assemble
- Easy-Clean Surface
- 16.75" x 12" Platform

#### Package Content

- 1x Textured Platform (16.5" x 12")
- 1x Base Assembly (3 pieces / Blue)