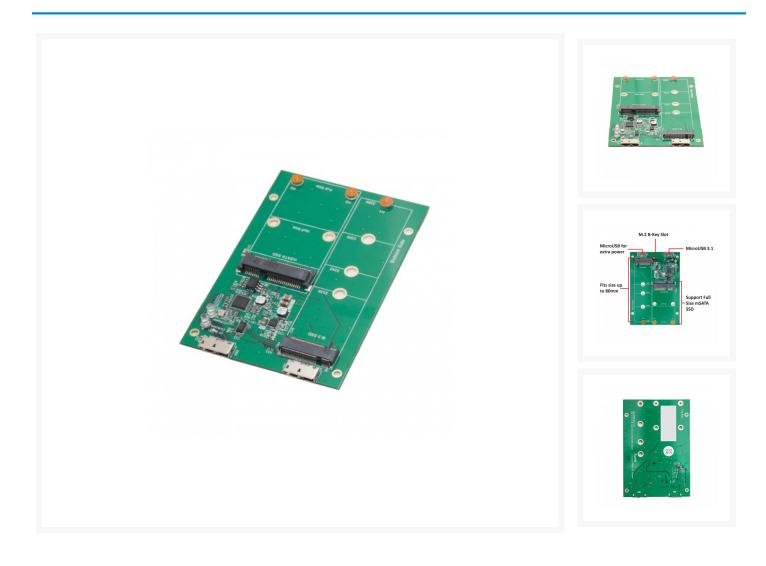

#### **Product Images**

#### Features

- ASMedia ASM1351 SATA RAID Controller
- M.2 or mSATA to USB 3.1/10Gbps
- PCI-Express M.2 Specification Revision 0.7 Version 1.0
- Universal Serial Bus 3.1 Specification
- LED Indicators: Power, Activity
- PWM Power IC / 3A maximum output current

# Specifications

Package Content

1x USB 3.1 to M.2/mSATA Adapter 1x User Manual 2x Set of Installation Screws