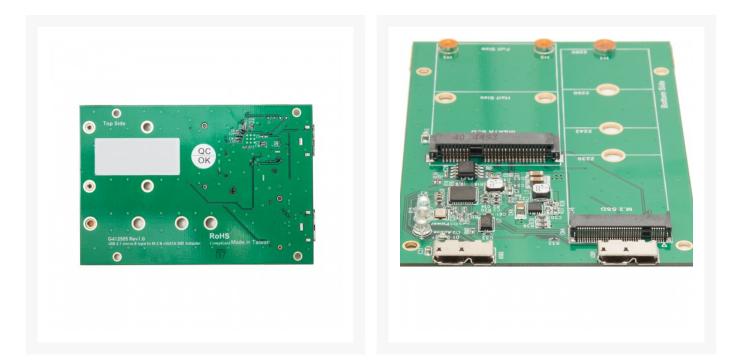

#### **Product Images**

#### Features

- ASMedia ASM1351 SATA RAID Controller
- M.2 or mSATA to USB 3.1/10Gbps
- PCI-Express M.2 Specification Revision 0.7 Version 1.0
- Universal Serial Bus 3.1 Specification
- LED Indicators: Power, Activity
- PWM Power IC / 3A maximum output current