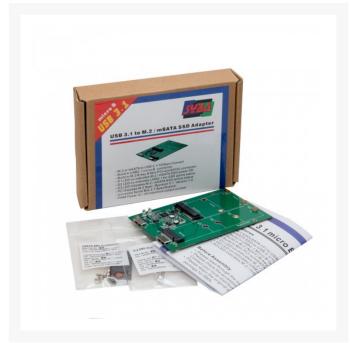

#### **Product Images**

# Specifications

Package Content

1x USB 3.1 to M.2/mSATA Adapter 1x User Manual 2x Set of Installation Screws