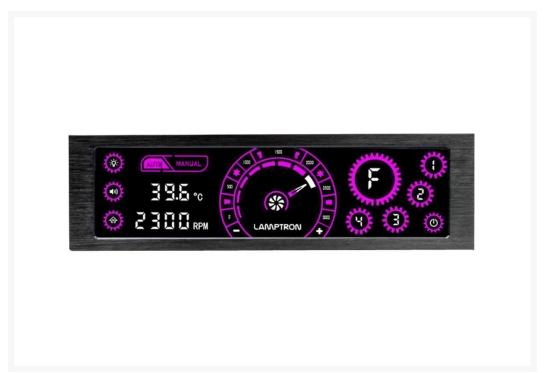

### **Short Description**

The Lamptron Cm 430 Fan Controller has a LCD touchscreen with four different channels with up to 30 watts per channel.

#### Description

The Lamptron Cm 430 Fan Controller has a LCD touchscreen with four different channels with up to 30 watts per channel. It has three ports for standard fan ( 3 - pin ) and a connection for PWM fan ( 4 - pin ) or another standard fan are suitable . The CM430 features in this version four practical temperature sensors , and a lit LCD touch screen , the addition to detailed information also provides an easy configuration of the connected fan .

#### **Features**

- PWM control
- Colorful touch display
- Limited Edition-UV and Blue&Red version for your choice
- Manual/Auto control
- Compatible with PWM fans and stardard fans
- Alarm temperature can be adjustable

### Specifications

- Dimensions (overall): 148.5 x 42.5 x 63 mm (W x H x D)
- Dimensions (LCD): 129 x 32.5 mm (W x H)
- Compatibility: 1x 5.25 bay
- Black (Housing), UV (light)
- Fan channels: 4 (max 30 W per channel.)
- Voltage: 0 12 V DC
- Connectors:1x 4-pin Molex