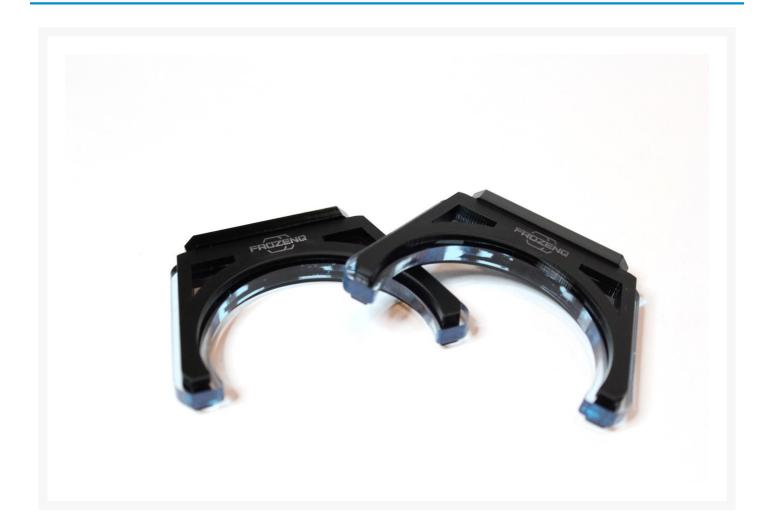

# FrozenQ LFX Premium Mounts - Blue

\$12.59 was \$17.99

### **Short Description**

Add another layer of depth to your build by upgrading to the LFX Premium Mounting Clips. Made from layered laser cut acrylic, these mounts can compliment your reservoir with color and a sleek design. Works

with LFX lineup as well as other 60mm reservoirs. Laser cut from high quality cast acrylic sheet Colored acrylic bound between matte black acrylic creates a sleek, accented look Can be used with any LFX or 60mm diameter reservoir.

#### Description

Add another layer of depth to your build by upgrading to the LFX Premium Mounting Clips. Made from layered laser cut acrylic, these mounts can compliment your reservoir with color and a sleek design. Works with LFX lineup as well as other 60mm reservoirs. Laser cut from high quality cast acrylic sheet Colored acrylic bound between matte black acrylic creates a sleek, accented look Can be used with any LFX or 60mm diameter reservoir.

Dimensions: For 60mm Reservoirs

Material: Acrylic

Includes: Pair of Mounts, Mounting Screws