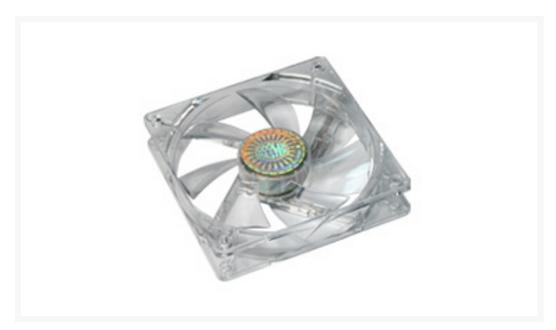

# **Short Description**

Higher fan transparency and enhanced LED make the color and brightness cannot compare with the traditional LED fan.

Transparent cable helps reflecting LED light from the Fan, it will beautify your case as you organize them. Lighten up you case as bright as if you have florescent lamp! Enjoy comfortable computing with super silent fan.

### Description

Higher fan transparency and enhanced LED make the color and brightness cannot compare with the traditional LED fan. Transparent cable helps reflecting LED light from the Fan, it will beautify your case as you organize them. Lighten up you case as bright as if you have florescent lamp! Enjoy comfortable computing with super silent fan.

#### **Features**

- Higher transparency and brighter LED
- Radioactive light ray lightens up your entire case
- Soft power cable, easier to organize.
- Transparent wires make it better looking.
- Ultra Silent 22 dBA.