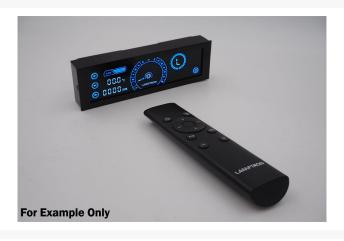

## **Short Description**

With the Lamptron CR430 fan control and the associated remote control, it is very easy to control fans installed in a computer. There are a total of four channels each with 30 watts of power available, with three ports for standard fan (3-pin) and a connection for PWM fan (4-pin) or another standard fan are suitable. The CR430 has four handy temperature sensors, as well as a red backlit LC display that provides extensive information on the connected fans. Control is via the included remote control.

## Description

With the Lamptron CR430 fan control and the associated remote control, it is very easy to control fans installed in a computer. There are a total of four channels each with 30 watts of power available, with three ports for standard fan (3-pin) and a connection for PWM fan (4-pin) or another standard fan are suitable. The CR430 has four handy temperature sensors, as well as a red backlit LC display that provides extensive information on the connected fans. Control is via the included remote control.

#### Contents:

- 1x CR430 fan controller
- 1x 4-pin fan cable
- 3x 3-pin fan cable
- 4x 2-pin temperature sensor
- 1x remote control