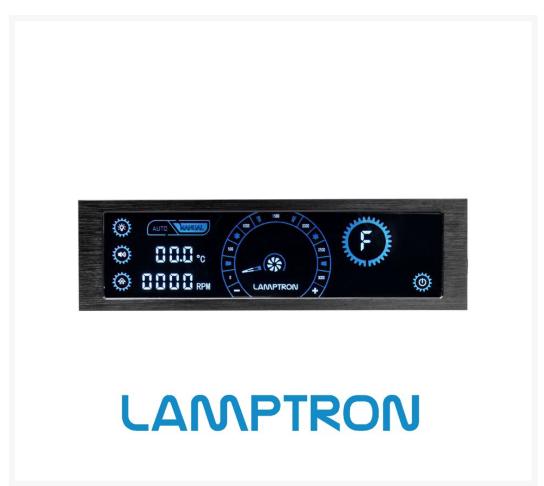

## **Short Description**

With the Lamptron CR430 fan control and the associated remote control, it is very easy to control fans installed in a computer. There are a total of four channels each with 30 watts of power available, with three ports for standard fan (3-pin) and a connection for PWM fan (4-pin) or another standard fan are suitable. The CR430 has four handy temperature sensors, as well as a red backlit LC display that provides extensive information on the connected fans. Control is via the included remote control.

## Description

With the Lamptron CR430 fan control and the associated remote control, it is very easy to control fans installed in a computer. There are a total of four channels each with 30 watts of power available, with three ports for standard fan (3-pin) and a connection for PWM fan (4-pin) or another standard fan are suitable. The CR430 has four handy temperature sensors, as well as a red backlit LC display that provides extensive information on the connected fans. Control is via the included remote control.

## **Features**

- High-quality housing made of aluminum
- LC display with red illumination
- Four channels each with 30 watts of power
- Connections for 3x 3-pin & 1x 4-pin fans
- Four temperature sensors already included
- Automatic or manual control via remote control

### Technical details:

- Dimensions (total): 148.5 x 45 x 23 mm (W x H x D)

- Weight: 233 g

- Dimensions (LCD): 129 x 32.5 mm (W x H)

- Compatibility: 1x 5.25 inch bay

Colour: Black (Housing), Red (Lighting)Fan channels: 4 (max 30 W per channel)