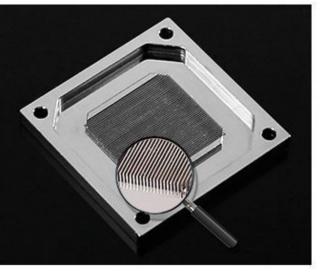

### 0.4MM MICRO CHANNEL

The 58mm\*58mm high purity nickel plated copper back plane provides up to 49 grooves micro water channels and each water channel are grooved in the end. It uses 4+2 asymmetric design (groove width 0.4mm + interval 0.2mm) so that the contact area of the coolant and the backplane is increased meanwhile the heat dissipation performance is enhanced.