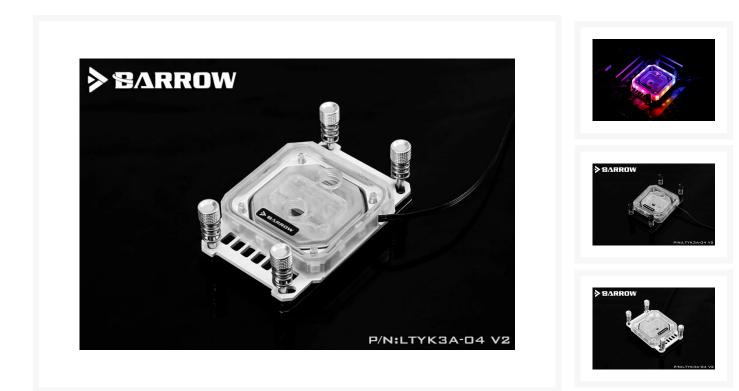

# Barrow AMD AM4 platform jetting micro waterway CPU water block Acrylic Aurora - Black

## Short Description

These Barrow CPU waterblocks are made with high strength acrylic that will not crack, is highly tansparent and has a longer service life.

### Description

These Barrow CPU waterblocks are made with high strength acrylic that will not crack, is highly tansparent and has a longer service life.