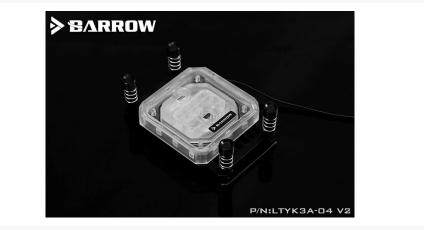

### L.R.C LED SYSTEM

Built in RGB lighting components could achieve various colors changing and make sure that the water block looks more colorful.