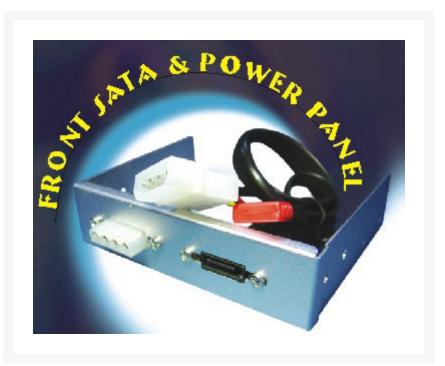

#### Product Details:

Now you can easily power your peripherals without going inside your case. This 3.5" drive bay unit comes with a female molex connectors, you can easily power on drives, fans, lights, etc. for either quick access or for testing purposes. Perfect accessory for test benches. Also included on the bay is a 7-Pin SATA front port to connect hard disk drives. This bay even comes with sleeved wires for systems with windows! Bay is a Silver Metallic color.