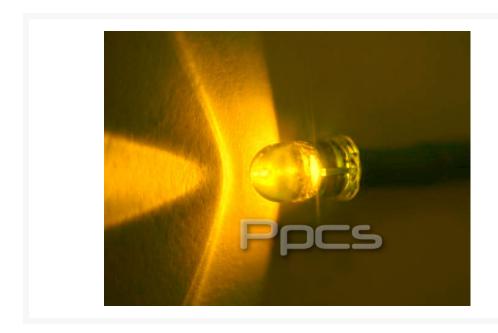

# LED - Pre-wired with Connectors - 3mm - Amber

**Special Price** \$2.09 was \$2.99

## **Short Description**

Prewired LED's are easy to use and convenient for many case mods. These are premium bright LED's that have a long life span.

## Description

Prewired LED's are easy to use and convenient for many case mods. These are premium bright LED's that have a long life span.

Installation: This LED is designed for computer cases. You can connect it to the Power LED or HD LED connectors on your motherboard. The LED connectors on motherboards are sometimes three-pin and sometimes two-pin. This device comes with two pins that are split across the 3-pin connecotor but, can be easily moved, making it possible to work with both 3-pin and 2-pin connectors on motherboards.

#### **Features**

- 3.3V.
- 15" or 38cm long.
- 3mm diameter.
- Very bright, diffused color.
- Six colors and two sizes to choose from: Blue, Red, Green, Purple(UV), White, and Yellow/Amber.
- Great to replace the existing (boring) green or amber LEDs in computer cases for power and/or hard drive.
- Pre-wired with connectors. Ready to be plugged to your motherboard and play!