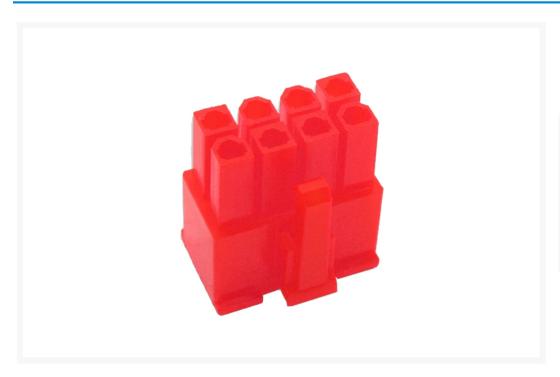

## **Short Description**

mod/smart 8-Pin Female ATX Power Connector- UV Red

## Description

Tired of those plain white power supply connectors? Want to change over not only the molex but EVERY single connector on your power supply?

This is a replacement ATX 8-Pin Power Connector so you can get rid of that nasty white connector and help your computer look sweet!

Please order based on the item shown in the picture.