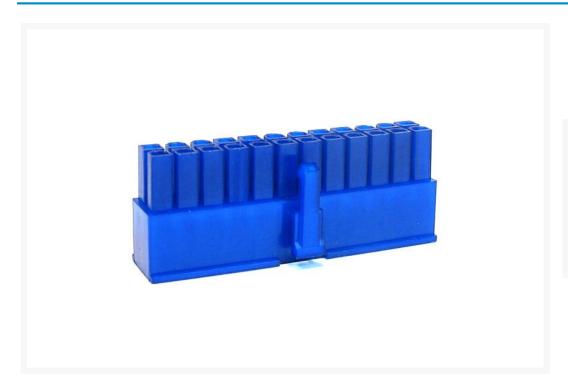

# mod/smart 24-Pin Female ATX Power Connector- UV Blue

\$1.50

# Description

mod/smart 24-Pin Female ATX Power Connector- UV Blue

Tired of those plain white power supply connectors? Want to change over not only the molex but EVERY single connector on your power supply?

This is a replacement 24-pin ATX connector so you can get rid of that nasty white ATX connector and help your computer look sweet!

Please order based on the item shown in the picture.

## Additional Information

| Brand          | Mod/Smart     |
|----------------|---------------|
| SKU            | M-MB-24M-UB-D |
| Weight         | 0.0100        |
| Color          | UV Blue       |
| Connector Type | 24-Pin ATX    |
| Gender         | Female        |
| Pins           | 24            |
| Material       | Plastic       |
| Special Price  | \$1.95        |