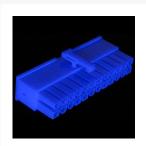

# mod/smart 24-Pin Female ATX Power Connector- UV Blue

\$1.50

# Description

mod/smart 24-Pin Female ATX Power Connector- UV Blue

Tired of those plain white power supply connectors? Want to change over not only the molex but EVERY single connector on your power supply?

This is a replacement 24-pin ATX connector so you can get rid of that nasty white ATX connector and help your computer look sweet!

Please order based on the item shown in the picture.

## Additional Information

| Brand          | Mod/Smart     |
|----------------|---------------|
| SKU            | M-MB-24M-UB-D |
| Weight         | 0.0100        |
| Color          | UV Blue       |
| Connector Type | 24-Pin ATX    |
| Gender         | Female        |
| Pins           | 24            |
| Material       | Plastic       |
| Special Price  | \$1.95        |