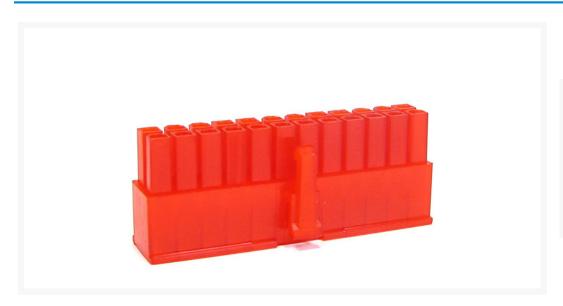

# mod/smart 24-Pin Female ATX Power Connector- UV Red

\$1.50

### Description

mod/smart 24-Pin Female ATX Power Connector- UV Red

Tired of those plain white power supply connectors? Want to change over not only the molex but EVERY single connector on your power supply?

This is a replacement 24-pin ATX connector so you can get rid of that nasty white ATX connector and help your computer look sweet!

Please order based on the item shown in the picture.

# Additional Information

| Brand          | Mod/Smart     |
|----------------|---------------|
| SKU            | M-MB-24M-UR-D |
| Weight         | 0.0100        |
| Color          | UV Red        |
| Connector Type | 24-Pin ATX    |
| Gender         | Female        |
| Pins           | 24            |
| Material       | Plastic       |
| Special Price  | \$1.95        |