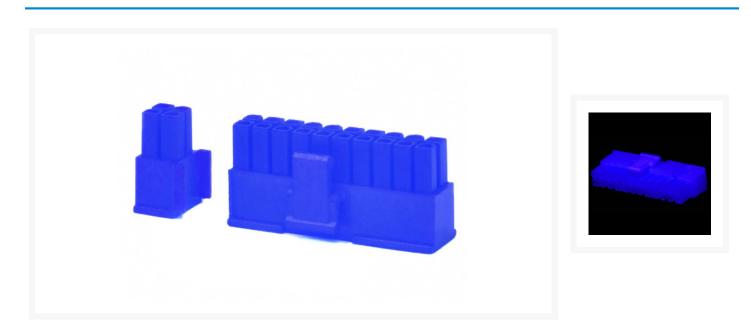

# mod/smart 20+ 4 Pin Female ATX Power Connector - UV Blue

\$1.50

### Short Description

mod/smart 20+ 4 Pin Female ATX Power Connector - UV Blue

#### Description

mod/smart 20+ 4 Pin Female ATX Power Connector - UV Blue

Tired of those plain white power supply connectors? Want to change over not only the molex but EVERY single connector on your power supply?

This is a replacement 24-pin ATX so you can get rid of that nasty white connector and help your computer look sweet!

Please order based on the item shown in the picture.