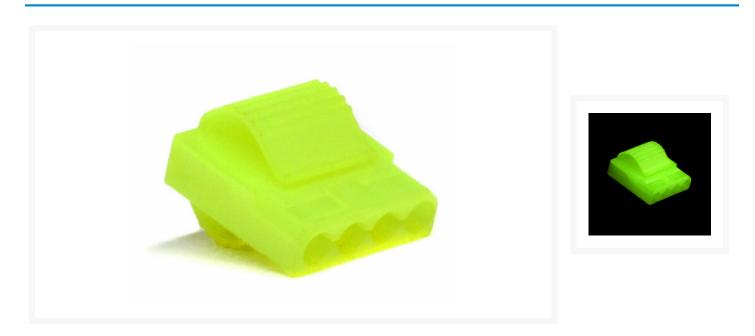

# mod/smart EZ Pinch 4-pin Female Connector - UV Brite Green

Special Price \$0.95 was \$1.00

#### Description

mod/smart EZ Pinch 4-pin Female Connector - UV Brite Green

Tired of those plain white power supply connectors? Want to change over not only the molex but EVERY

single connector on your power supply?

This is a replacement molex EZ Pinch 4-pin Female Connector so you can get rid of that nasty white connector and help your computer look sweet!

Please order based on the item shown in the picture.