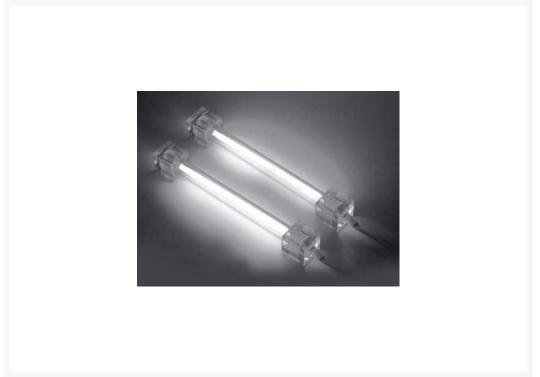

## **Product Images**

### **Short Description**

No Case Mod is complete without some sort of lighting. Cold cathodes are the most common method chosen by any case modder to brighten up his/her case. Cold Cathode's provide many benefits and features over standard neon's: Longer life expectancy, Brighter, Consumes less power, etc. Logisys Kits now are now 50% brighter: Brightness: 29,000 cd/m2!!!

Logisys Kits now are now 50% brighter: Brightness: 29,000 cd/m2!!!

No need to wire your own Cathodes. This kit provides the ease of use and the brightness that any modder has in mind. Just plug the Cathode in, mount the tube using the zip ties and the square mount, flip the switch, and you're set!

## Specifications

These Cold Cathode Kits include:

- 2 x 6" Cold Cathode Tube
- 1 x 12v Dual Input Cathode Inverter
- 1 x 2 position PCI bracket switch (pre-wired)
- 1 x Acrylic tube (for protection of the Cold cathode Tube)
- 2 x Cube End Caps