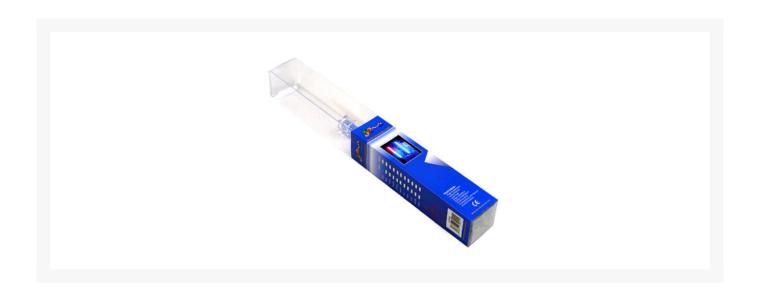

## **Product Images**

## Specifications

These Cold Cathode Kits include:

- 2 x 6" Cold Cathode Tube
- 1 x 12v Dual Input Cathode Inverter
- 1 x 2 position PCI bracket switch (pre-wired)
- 1 x Acrylic tube (for protection of the Cold cathode Tube)
- 2 x Cube End Caps