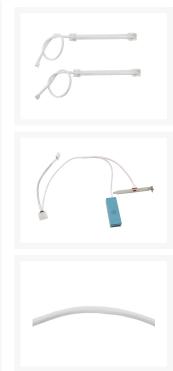

## **Product Images**

All Cathode wiring comes wrapped in your choice of Premium colored sleeving and heatshrink for that neat and clean look! Order an additional cathode tube below to be used with this dual inverter.

## Specifications

These Cold Cathode Kits include:

- 2 x 6" Cold Cathode Tube
- 1 x 12v Dual Input Cathode Inverter
- 1 x 2 position PCI bracket switch (pre-wired)
- 1 x Acrylic tube (for protection of the Cold cathode Tube)
- 2 x Cube End Caps

- 1 x 4-pin Molex power connector
- 1 x 4-pin Power pass-through
- All Required Mounting Hardware