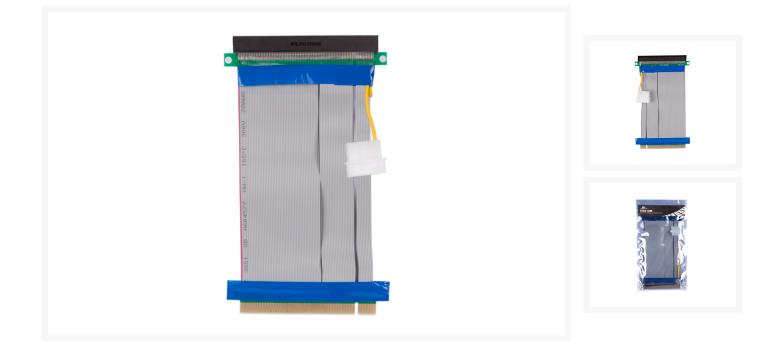

#### **Product Images**

## Short Description

Kingwin PCI Express 16x Riser Card Extension Cable

#### Description

Kingwin PCI Express 16x Riser Card Extension Cable

#### Features

- Flexible Ribbon Riser Card Extension Cable
- No Driver Necessary
- Good for mounting PCI Express Cards for Bitcoin/Litecoin Mining
- Ensure proper airflow in your system by creating more room in tight-fit cases
- Install PCI-E device freely according to dimension and position of computer case.
- Ideal for small computer & server cases, like 1U & 2U
- One end is PCI-E 16X male , another end PCI-E 16x female

### Specifications

| Model:      | PCI-05                                     |
|-------------|--------------------------------------------|
| Туре:       | PCI Express 16x Riser Card Extension Cable |
| Dimensions: | 7" (L) x 4" (W) (18.5mm L x 10mm W)        |
| Interface:  | Interface: PCI-E 1X(Male) To 16X(Female)   |
| Color:      | Gray                                       |
| Weight:     | .3lbs (150g)                               |