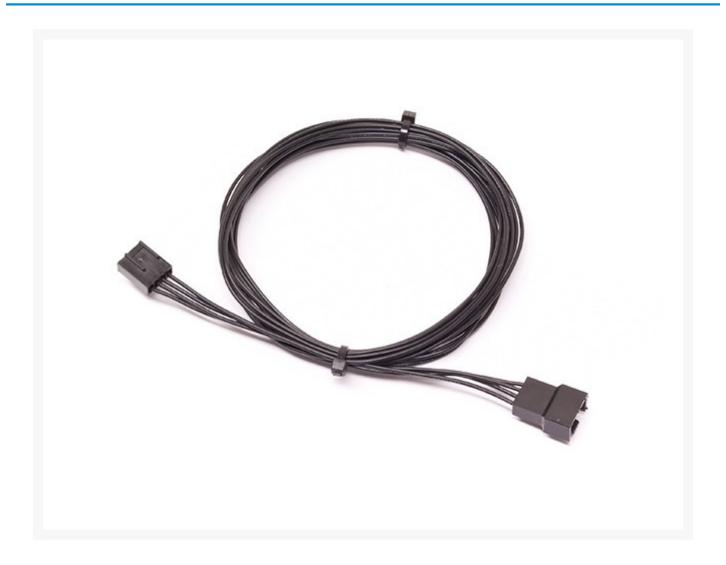

# ModMyToys Black-Out Series 4-Pin PWM Extension Cable - 48"

**Special Price** \$2.95 was \$3.50

### **Short Description**

The ModMyToys Black-Out Series 4-Pin PWM Extension Cable is a standard 4-pin extension cable that supports PWM functionality. These cables can help those case fan cables actually reach your controller or motherboard.

#### Description

The ModMyToys Black-Out Series 4-Pin PWM Extension Cable is a standard 4-pin extension cable that supports PWM functionality. These cables can help those case fan cables actually reach your controller or motherboard.

The ModMyToys Black-Out Series is all black connectors, all black wire, and all black construction!

The ModMyToys Black-Out Series was created to cut right to the chase. No one really wants to see wire cable colors. Furthermore some people don't want to sleeve their cables or pay more for pre-sleeved cables. They simply want a cable that functions and doesn't distract from the rest of the hardware. Then steps in the Black-Out Series! The all black design will disappear in your case sending power and data where you need it without drawing attention to itself! The best part is these cables are priced right!

### **Specifications**

Gauge: 26AWG

Length: 48"

Color: Black