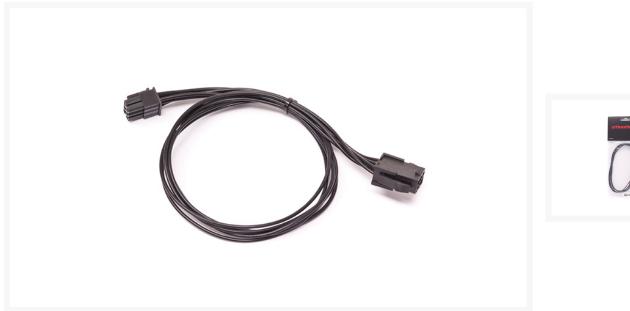

# **Short Description**

The ModRight Black-Out Series 6-Pin PCI-E Extension Cable is a standard 6-pin extension cable that extends your PSU cable. These cables can help give you more room to wire manage when running power to your VGA card.

#### **Product Details:**

The ModRight Black-Out Series 6-Pin PCI-E Extension Cable is a standard 6-pin extension cable that extends your PSU cable. These cables can help give you more room to wire manage when running power to your VGA card.

The ModRight Black-Out Series is all black connectors, all black wire, and all black construction!

The ModRight Black-Out Series was created to cut right to the chase. No one really wants to see wire cable colors. Furthermore some people don't want to sleeve their cables or pay more for pre-sleeved cables. They simply want a cable that functions and doesn't distract from the rest of the hardware. Then steps in the Black-Out Series! The all black design will disappear in your case sending power and data where you need it without drawing attention to itself! The best part is these cables are priced right!