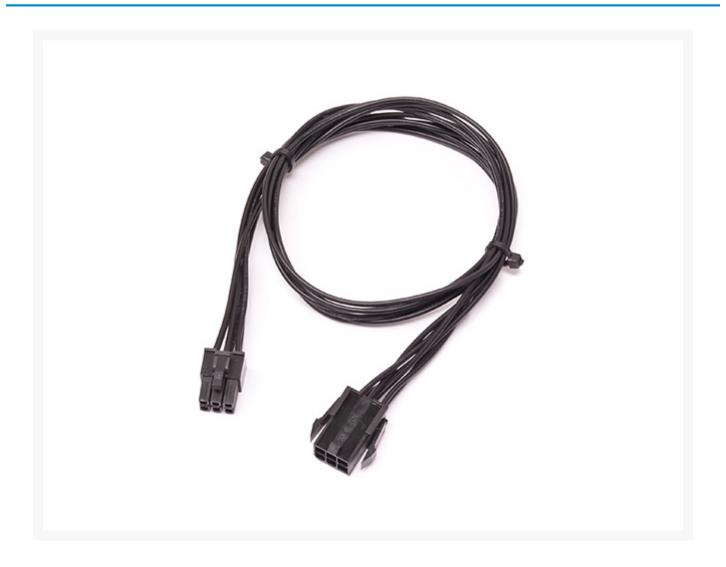

### **Product Details:**

The ModRight Black-Out Series 6-Pin PCI-E Extension Cable is a standard 6-pin extension cable that extends your PSU cable. These cables can help give you more room to wire manage when running power to your VGA card.

The ModRight Black-Out Series is all black connectors, all black wire, and all black construction!

The ModRight Black-Out Series was created to cut right to the chase. No one really wants to see wire cable colors. Furthermore some people don't want to sleeve their cables or pay more for pre-sleeved cables. They simply want a cable that functions and doesn't distract from the rest of the hardware. Then steps in the Black-Out Series! The all black design will disappear in your case sending power and data where you need it without drawing attention to itself! The best part is these cables are priced right!

#### Features:

- All Black Color and Connector
- 18AWG Wire

Specifications:

Gauge: 18AWG

Length: 24"

Color: Black