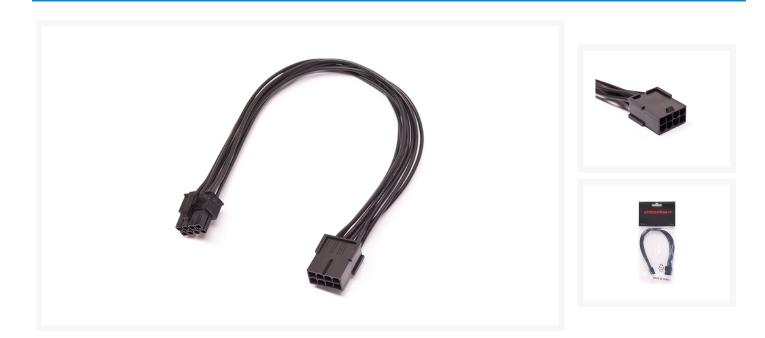

# **Short Description**

The ModRight Black-Out Series 8-Pin PCI-E Extension Cable is a standard 8-pin extension cable that extends your PSU cable. These cables can help give you more room to wire manage when running power to your VGA card.

#### **Product Details:**

The ModRight Black-Out Series 8-Pin PCI-E Extension Cable is a standard 8-pin extension cable that extends your PSU cable. These cables can help give you more room to wire manage when running power to your VGA card.

### **Specifications**

Specifications:

Gauge: 18AWG

Length: 12"

Color: Black