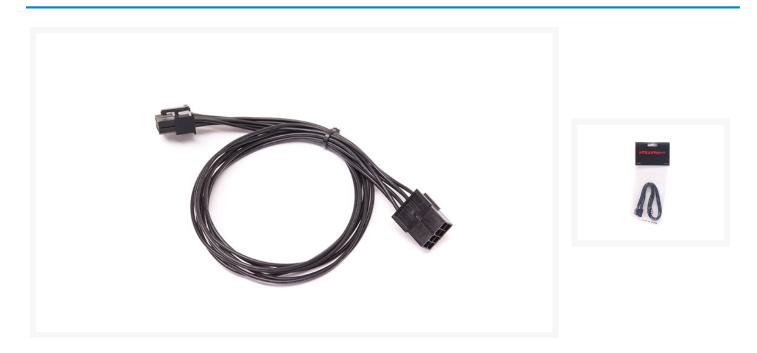

## Short Description

The ModRight Black-Out Series 8-Pin PCI-E Extension Cable is a standard 8-pin extension cable that extends your PSU cable. These cables can help give you more room to wire manage when running power to your VGA card.

#### Product Details:

The ModRight Black-Out Series 8-Pin PCI-E Extension Cable is a standard 8-pin extension cable that extends your PSU cable. These cables can help give you more room to wire manage when running power to your VGA card.