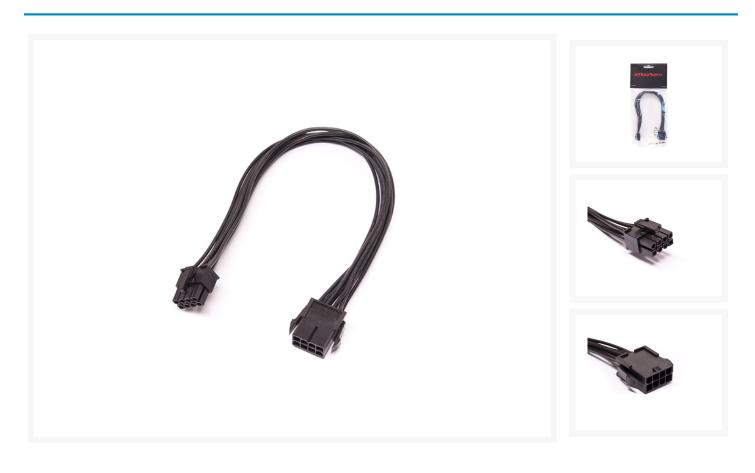

## **Product Images**

## Short Description

The ModRight Black-Out Series 8-Pin 12V EPS 18AWG Extension Cable is a standard 8-pin EPS extension cable that supports newer motherboards that require the 8-Pin EPS. These cables can help with your PSU cable management. The 8-pin cable is never long enough off the PSU to route behind the motherboard tray and it always seems to go directly across the board itself. This is an easy fix!

#### Product Details:

The ModRight Black-Out Series 8-Pin 12V EPS 18AWG Extension Cable is a standard 8-pin EPS extension cable that supports newer motherboards that require the 8-Pin EPS. These cables can help with your PSU cable management. The 8-pin cable is never long enough off the PSU to route behind the motherboard tray and it always seems to go directly across the board itself. This is an easy fix!

The ModRight Black-Out Series is all black connectors, all black wire, and all black construction!

The ModRight Black-Out Series was created to cut right to the chase. No one really wants to see wire cable colors. Furthermore some people don't want to sleeve their cables or pay more for pre-sleeved cables. They simply want a cable that functions and doesn't distract from the rest of the hardware. Then steps in the Black-Out Series! The all black design will disappear in your case sending power and data where you need it without drawing attention to itself! The best part is these cables are priced right!

## Specifications

Specifications:

Gauge: 18AWG

Length: 12"

**Color:** Black