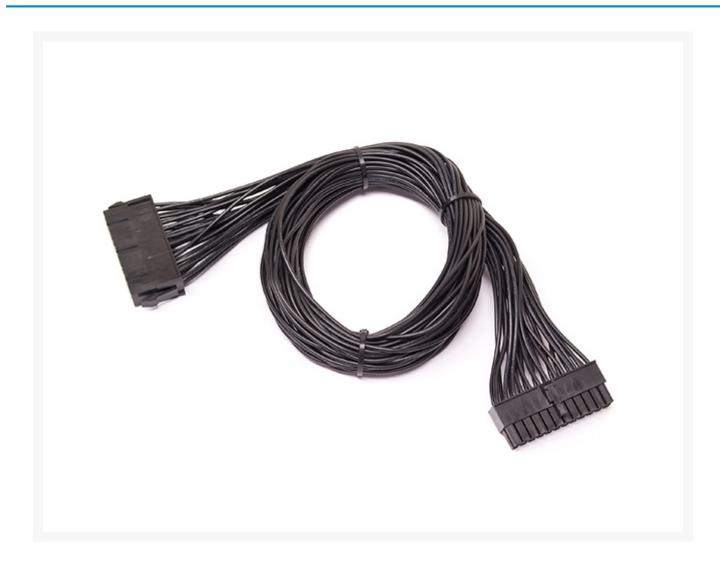

# ModMyToys Black-Out Series 24-Pin ATX Extension Cable - 36"

\$6.95 was \$8.99

### **Short Description**

The ModMyToys Black-Out Series 24-Pin ATX 18AWG Extension Cable is a standard 24-pin extension cable. These cables can help extend your power supplies 24-pin cable to reach your motherboard in larger cases or for wire management.

#### Description

The ModMyToys Black-Out Series 24-Pin ATX 18AWG Extension Cable is a standard 24-pin extension cable. These cables can help extend your power supplies 24-pin cable to reach your motherboard in larger cases or for wire management.

The ModMyToys Black-Out Series is all black connectors, all black wire, and all black construction!

The ModMyToys Black-Out Series was created to cut right to the chase. No one really wants to see wire cable colors. Furthermore some people don't want to sleeve their cables or pay more for pre-sleeved cables. They simply want a cable that functions and doesn't distract from the rest of the hardware. Then steps in the Black-Out Series! The all black design will disappear in your case sending power and data where you need it without drawing attention to itself! The best part is these cables are priced right!

### **Specifications**

Gauge: 18AWG

Length: 36"

Color: Black