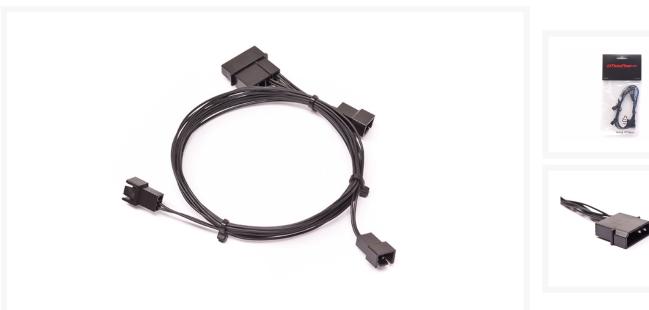

# **Short Description**

The ModRight Black-Out Series 4-Pin to 3x 3-Pin Y Cable Splitter is a 4-pin fan splitter cable. This handy cable can split a single 4-Pin molex connector into mulitple 3-Pin fan connectors. Each 3-Pin connector is on it's own line formt he molex so wire management and fans that are spread apart can be connected easily. These splitters are great for radiators and other application where multiple fans need power.

### **Product Details:**

The ModRight Black-Out Series 4-Pin to 3x 3-Pin Y Cable Splitter is a 4-pin fan splitter cable. This handy cable can split a single 4-Pin molex connector into mulitple 3-Pin fan connectors. Each 3-Pin connector is on it's own line formt he molex so wire management and fans that are spread apart can be connected easily. These splitters are great for radiators and other application where multiple fans need power.

The ModRight Black-Out Series is all black connectors, all black wire, and all black construction!

The ModRight Black-Out Series was created to cut right to the chase. No one really wants to see wire cable colors. Furthermore some people don't want to sleeve their cables or pay more for pre-sleeved cables. They simply want a cable that functions and doesn't distract from the rest of the hardware. Then steps in the Black-Out Series! The all black design will disappear in your case sending power and data where you need it without drawing attention to itself! The best part is these cables are priced right!

### Specifications:

**Gauge:** 26AWG

Max Amp Draw: 2.0A

Length Total: 30"

Length 1st: 24"

Length 2nd: 27"

Length 3rd: 30"

Color: Black