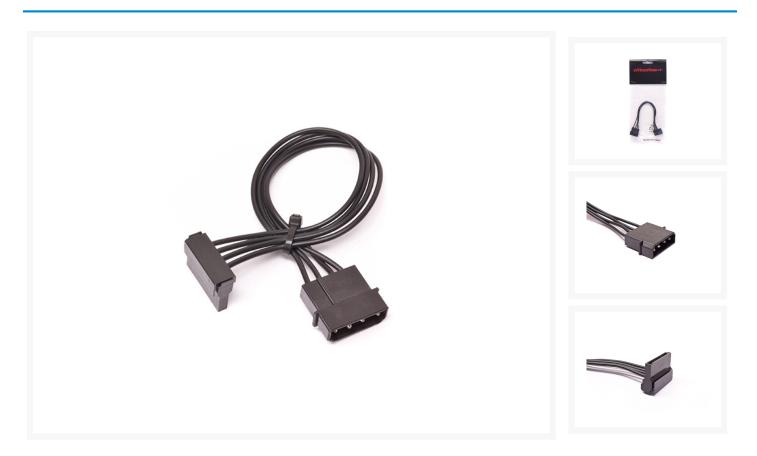

## **Short Description**

The ModRight Black-Out Series 4-Pin Molex to SATA Power Adapter Cable enables you to adapt a 4-Pin molex into a single SATA power connector. No sense running another power cable to your drives if you already have available 4-Pins.

#### **Product Details:**

The ModRight Black-Out Series 4-Pin Molex to SATA Power Adapter Cable enables you to adapt a 4-Pin molex into a single SATA power connector. No sense running another power cable to your drives if you already have available 4-Pins.