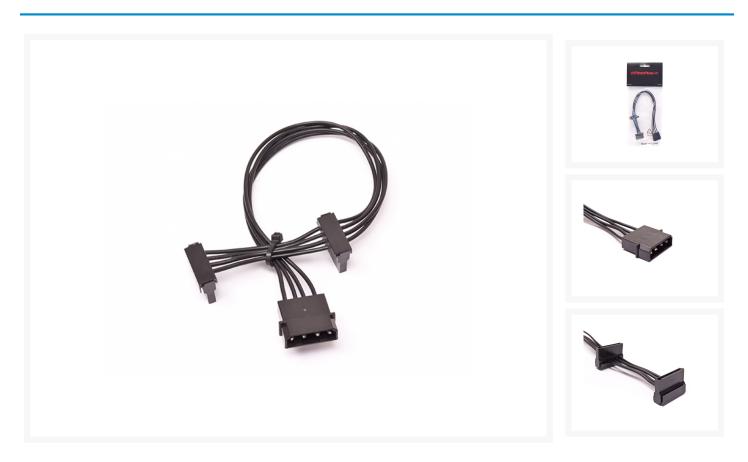

## Short Description

The ModRight Black-Out Series 4-Pin Molex to 2x SATA Power Adapter Cable enables you to adapt a 4-Pin molex into a pair of SATA power connectors. No sense running another power cable to your drives if you already have available 4-Pins.

#### Product Details:

The ModRight Black-Out Series 4-Pin Molex to 2x SATA Power Adapter Cable enables you to adapt a 4-Pin molex into a pair of SATA power connectors. No sense running another power cable to your drives if you already have available 4-Pins.

The ModRight Black-Out Series is all black connectors, all black wire, and all black construction!

The ModRight Black-Out Series was created to cut right to the chase. No one really wants to see wire cable colors. Furthermore some people don't want to sleeve their cables or pay more for pre-sleeved cables. They simply want a cable that functions and doesn't distract from the rest of the hardware. Then steps in the Black-Out Series! The all black design will disappear in your case sending power and data where you need it without drawing attention to itself! The best part is these cables are priced right!

#### Features:

- All Black Color and Connector
- 18AWG Wire

### Specifications

Specifications:

Gauge: 18AWG

Length: 12"

Color: Black