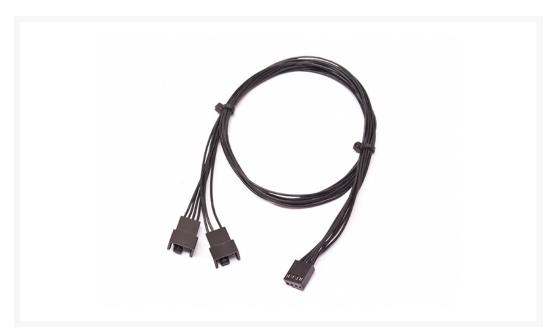

# **Short Description**

The ModRight Black-Out Series 4-Pin PWM Y Cable splits a standard 4-Pin PWM into two 4-Pin headers. This is a solid solution for powering radiators and other chassis fans off a single PWM header off a motherboard or fan controller.

### Description

The ModRight Black-Out Series 4-Pin PWM Y Cable splits a standard 4-Pin PWM into two 4-Pin headers. This is a solid solution for powering radiators and other chassis fans off a single PWM header off a motherboard or fan controller.

The ModRight Black-Out Series is all black connectors, all black wire, and all black construction!

The ModRight Black-Out Series was created to cut right to the chase. No one really wants to see wire cable colors. Furthermore some people don't want to sleeve their cables or pay more for pre-sleeved cables. They simply want a cable that functions and doesn't distract from the rest of the hardware. Then steps in the Black-Out Series! The all black design will disappear in your case sending power and data where you need it without drawing attention to itself! The best part is these cables are priced right!

## **Specifications**

**Gauge:** 26AWG

Length: 24"

Color: Black