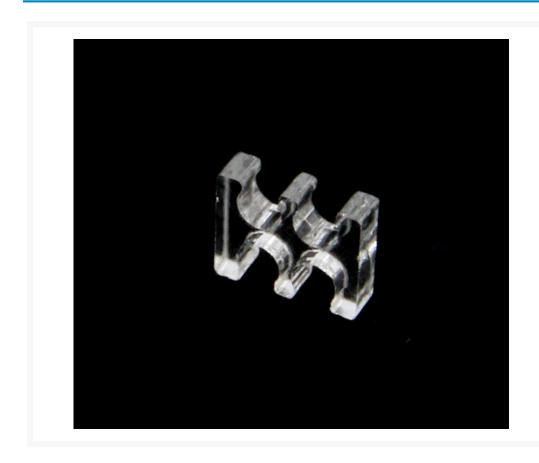

# E22 Cable Comb 5-Pack (Small) - 4 Slot - Clear

Special Price \$2.19 was \$3.65

#### Description

We noticed that most of you guys and girls were buying combs in bundles of 5 so have packaged them like this and now offer them at a 10% discount compared to loose combs!

The E22 cable comb makes it easy for anyone to achieve professional results on even the most unruly cable runs. These smaller combs have been created to work with OEM extensions such as the Bitfenix, Nanoxia and NZXT ranges.

These little combs are available in 7 sizes (4, 6, 8, 12, 14, 16, 24) to suit any build configuration.

ps... they also work great for that final photo shoot when you don't want messy cables ruining a great build =)