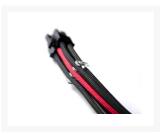

#### Description

We noticed that most of you guys and girls were buying combs in bundles of 5 so have packaged them like this and now offer them at a 10% discount compared to loose combs!

The E22 cable comb makes it easy for anyone to achieve professional results on even the most unruly cable runs. These smaller combs have been created to work with OEM extensions such as the Bitfenix, Nanoxia and NZXT ranges.

These little combs are available in 7 sizes (4, 6, 8, 12, 14, 16, 24) to suit any build configuration.

ps... they also work great for that final photo shoot when you don't want messy cables ruining a great build =)