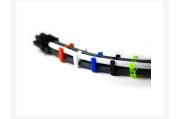

#### Description

We noticed that most of you guys and girls were buying combs in bundles of 5 so have packaged them like this and now offer them at a 10% discount compared to loose combs!

The E22 cable comb makes it easy for anyone to achieve professional results on even the most unruly cable runs. These smaller combs have been created to work with OEM extensions such as the Bitfenix, Nanoxia and NZXT ranges.

These little combs are available in 7 sizes (4, 6, 8, 12, 14, 16, 24) to suit any build configuration.

ps... they also work great for that final photo shoot when you don't want messy cables ruining a great build =)