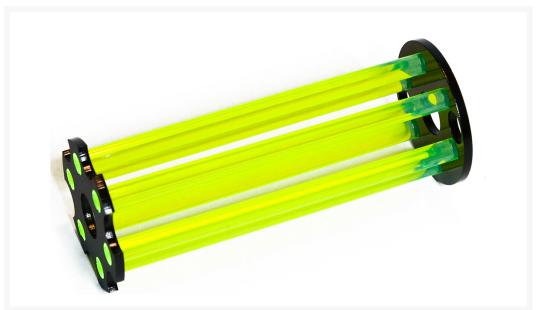

### **Short Description**

Not a fan of our other helix design but still want a colored element to your reservoir? This core features 6 colored acrylic rods arranged around the illuminated tension core. Open up your LFX 140 or 160 reservoir, drop the core in, and that it's!

## Description

Not a fan of our other helix design but still want a colored element to your reservoir? This core features 6 colored acrylic rods arranged around the illuminated tension core. Open up your LFX 140 or 160 reservoir, drop the core in, and that it's!

#### **Features**

Make your reservoir the centerpiece of your build with an illuminated core

6 straight colored rods create a unique aesthetic

Made from high quality colored acrylic rod

Easy to install, open the reservoir and slide the core insert in