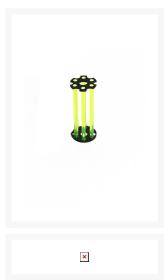

### **Short Description**

Not a fan of our other helix design but still want a colored element to your reservoir? This core features 6 colored acrylic rods arranged around the illuminated tension core. Open up your LFX 140 or 160 reservoir, drop the core in, and that it's!

## Description

Not a fan of our other helix design but still want a colored element to your reservoir? This core features 6 colored acrylic rods arranged around the illuminated tension core. Open up your LFX 140 or 160 reservoir, drop the core in, and that it's!

#### **Features**

Make your reservoir the centerpiece of your build with an illuminated core

6 straight colored rods create a unique aesthetic

Made from high quality colored acrylic rod

Easy to install, open the reservoir and slide the core insert in