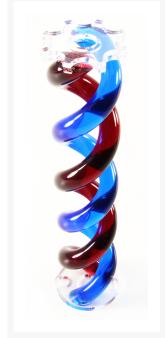

# FrozenQ LFX Helix Insert for 230/250 Res - Dark Blue/Blood Red

\$14.69 was \$20.99

## **Short Description**

At FrozenQ, our flagship reservoir has also revolved around the helix inside. In order to keep the tradition alive, we've made it cheaper and easier to get your hands on one of these one of a kind helix reservoirs. Open up your LFX 230 or 250 reservoir, drop the helix core in, and that it's! The helix then becomes illuminated by the central tension rod.

## Description

At FrozenQ, our flagship reservoir has also revolved around the helix inside. In order to keep the tradition alive, we've made it cheaper and easier to get your hands on one of these one of a kind helix reservoirs. Open up your LFX 230 or 250 reservoir, drop the helix core in, and that it's! The helix then becomes illuminated by the central tension rod.

#### **Features**

Make your reservoir the centerpiece of your build with an illuminated helix

Hand heat formed into a perfect double helix

Made from high quality colored acrylic rod

Easy to install, open the reservoir and slide the helix core in

## **Specifications**

Dimensions: 45.5mm x 44.0mm x 200mm

Material: Acrylic

Includes: Helix Insert