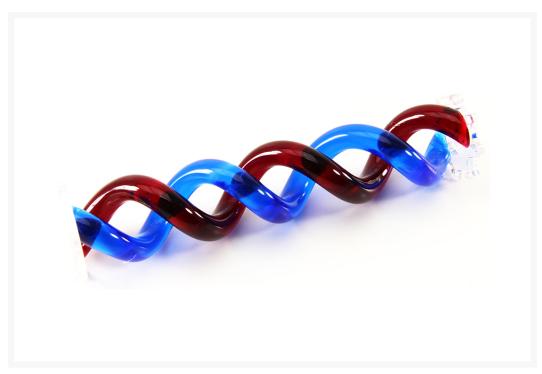

# FrozenQ LFX Helix Insert for 230/250 Res - Dark Blue/Blood Red

\$14.69 was \$20.99

## **Short Description**

At FrozenQ, our flagship reservoir has also revolved around the helix inside. In order to keep the tradition alive, we've made it cheaper and easier to get your hands on one of these one of a kind helix reservoirs. Open up your LFX 230 or 250 reservoir, drop the helix core in, and that it's! The helix then becomes illuminated by the central tension rod.

## Description

At FrozenQ, our flagship reservoir has also revolved around the helix inside. In order to keep the tradition alive, we've made it cheaper and easier to get your hands on one of these one of a kind helix reservoirs. Open up your LFX 230 or 250 reservoir, drop the helix core in, and that it's! The helix then becomes illuminated by the central tension rod.

#### **Features**

Make your reservoir the centerpiece of your build with an illuminated helix

Hand heat formed into a perfect double helix

Made from high quality colored acrylic rod

Easy to install, open the reservoir and slide the helix core in

## **Specifications**

Dimensions: 45.5mm x 44.0mm x 200mm

Material: Acrylic

Includes: Helix Insert