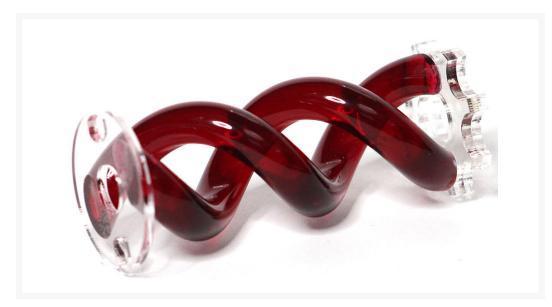

# FrozenQ LFX Helix Insert for 140/160 Res - Blood Red

\$12.59 was \$17.99

# **Short Description**

At FrozenQ, our flagship reservoir has also revolved around the helix inside. In order to keep the tradition alive, we've made it cheaper and easier to get your hands on one of these one of a kind helix reservoirs. Open up your LFX 140 or 160 reservoir, drop the helix core in, and that it's! The helix then becomes illuminated by the central tension rod.

## Description

At FrozenQ, our flagship reservoir has also revolved around the helix inside. In order to keep the tradition alive, we've made it cheaper and easier to get your hands on one of these one of a kind helix reservoirs. Open up your LFX 140 or 160 reservoir, drop the helix core in, and that it's! The helix then becomes illuminated by the central tension rod.

#### **Features**

Make your reservoir the centerpiece of your build with an illuminated helix

Hand heat formed into a perfect double helix

Made from high quality colored acrylic rod

Easy to install, open the reservoir and slide the helix core in

## **Specifications**

Dimensions: 45.5mm x 44.0mm x 111mm

Material: Acrylic

Includes: Helix Insert