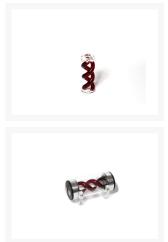

# **Product Images**

# **Short Description**

At FrozenQ, our flagship reservoir has also revolved around the helix inside. In order to keep the tradition alive, we've made it cheaper and easier to get your hands on one of these one of a kind helix reservoirs. Open up your LFX 140 or 160 reservoir, drop the helix core in, and that it's! The helix then becomes illuminated by the central tension rod.

## Description

At FrozenQ, our flagship reservoir has also revolved around the helix inside. In order to keep the tradition alive, we've made it cheaper and easier to get your hands on one of these one of a kind helix reservoirs. Open up your LFX 140 or 160 reservoir, drop the helix core in, and that it's! The helix then becomes illuminated by the central tension rod.

#### **Features**

Make your reservoir the centerpiece of your build with an illuminated helix

Hand heat formed into a perfect double helix

Made from high quality colored acrylic rod

Easy to install, open the reservoir and slide the helix core in