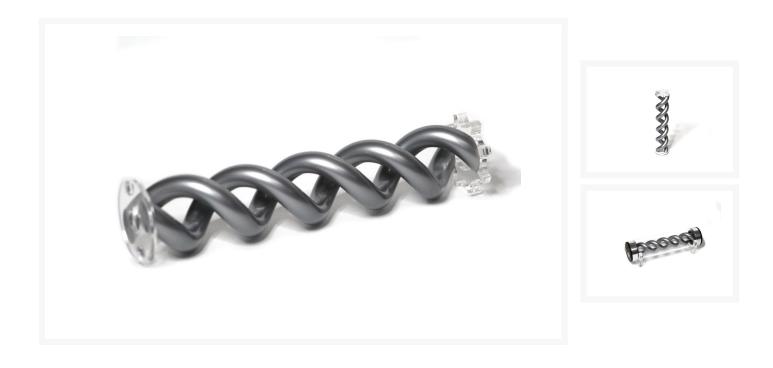

# FrozenQ LFX Helix Insert for 230/250 Res - Silver

Special Price \$16.09 was \$22.99

## Short Description

At FrozenQ, our flagship reservoir has also revolved around the helix inside. In order to keep the tradition alive, we've made it cheaper and easier to get your hands on one of these one of a kind helix reservoirs. Open up your LFX 230 or 250 reservoir, drop the helix core in, and that it's! The helix then becomes illuminated by the central tension rod.

#### Description

At FrozenQ, our flagship reservoir has also revolved around the helix inside. In order to keep the tradition

alive, we've made it cheaper and easier to get your hands on one of these one of a kind helix reservoirs. Open up your LFX 230 or 250 reservoir, drop the helix core in, and that it's! The helix then becomes illuminated by the central tension rod.

#### Features

Make your reservoir the centerpiece of your build with an illuminated helix

Hand heat formed into a perfect double helix

Made from high quality colored acrylic rod

Easy to install, open the reservoir and slide the helix core in