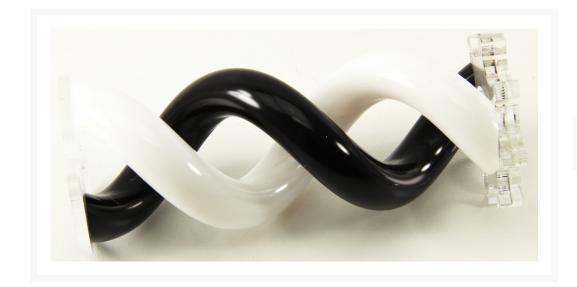

# FrozenQ LFX Helix Insert for 140/160 Res -Black/White

\$12.59 was \$17.99

## **Short Description**

At FrozenQ, our flagship reservoir has also revolved around the helix inside. In order to keep the tradition alive, we've made it cheaper and easier to get your hands on one of these one of a kind helix reservoirs. Open up your LFX 140 or 160 reservoir, drop the helix core in, and that it's! The helix then becomes illuminated by the central tension rod.

#### **Features**

Make your reservoir the centerpiece of your build with an illuminated helix

Hand heat formed into a perfect double helix

Made from high quality colored acrylic rod

Easy to install, open the reservoir and slide the helix core in