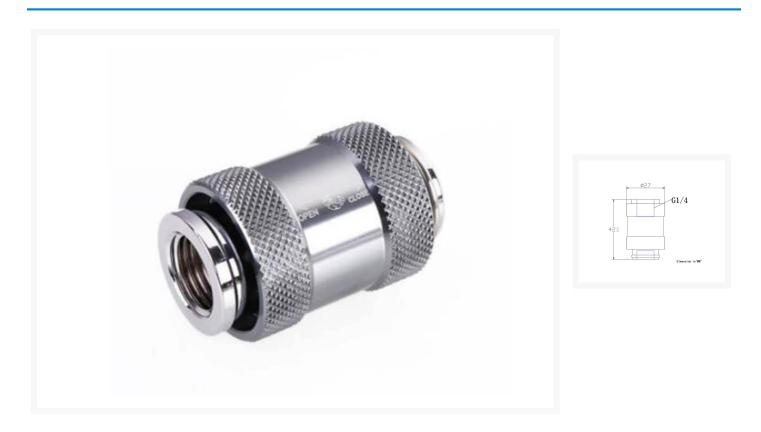

#### Short Description

Bykski G1/4 Female to Female Pull Drain Valve are a unique way to stop flow in your loop. Each drain valve is carefully machined to specifications that enable the user to install a G 1/4 fitting at both ends resulting in a sealable connection that allows for an easy drainport or fillport location to be made. By simply pulling the end in or out you can open/close the connection.

Bykski G1/4 Female to Female Pull Drain Valve are a unique way to stop flow in your loop. Each drain valve is carefully machined to specifications that enable the user to install a G 1/4 fitting at both ends resulting in a sealable connection that allows for an easy drainport or fillport location to be made. By simply pulling the end in or out you can open/close the connection.

The unique design and ease of installation will be the perfect match for your next water cooling system. These fittings can be used on the top of your enclosure as a fill location or at the bottom as a drain.

#### Features

- G 1/4 thread.
- Installs in minutes.

#### Specifications

Specifications

- G 1/4 Inside Thread.
- Brand:Bykski

Included Parts

• 1x Bykski G1/4 Female to Female Pull Drain Valve